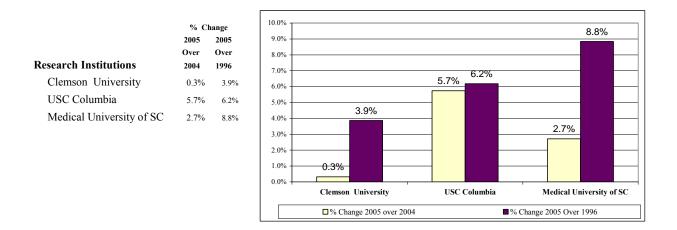

# Ten-Year Analysis of Total Full-Time Equivalent (FTE) Enrollment

|                                       |                 |              |        |            |              |            |            |        |              |        | % C    | hange  |
|---------------------------------------|-----------------|--------------|--------|------------|--------------|------------|------------|--------|--------------|--------|--------|--------|
|                                       |                 |              |        |            |              |            |            |        |              |        | 2005   | 2005   |
|                                       | Fall            | Fall         | Fall   | Fall       | Fall         | Fall       | Fall       | Fall   | Fall         | Fall   | Over   | Over   |
| <b>Research Institutions</b>          | 1996            | 1997         | 1998   | 1999       | 2000         | 2001       | 2002       | 2003   | 2004         | 2005   | 2004   | 1996   |
| Clemson University                    | 14,978          | 15,087       | 15,257 | 15,685     | 16,053       | 15,801     | 15,620     | 15,780 | 15,948       | 16,044 | 0.6%   | 7.1%   |
| USC Columbia <sup>1</sup>             | 20,380          | 20,835       | 20,619 | 19,852     | 19,724       | 19,691     | 21,324     | 21,782 | 22,557       | 23,564 | 4.5%   | 15.6%  |
| Medical University of SC <sup>1</sup> | 2,299           | <u>2,296</u> | 2,321  | 2,347      | <u>2,379</u> | 2,367      | 2,334      | 2,390  | 2,593        | 2,733  | 5.4%   | 18.9%  |
| Subtota                               | <b>l</b> 37,657 | 38,218       | 38,198 | 37,884     | 38,156       | 37,859     | 39,278     | 39,952 | 41,098       | 42,342 | 3.0%   | 12.4%  |
| Teaching Institutions                 |                 |              |        |            |              |            |            |        |              |        |        |        |
| The Citadel                           | 3,046           | 2,843        | 2,865  | 2,899      | 2,920        | 3,089      | 3,094      | 3,061  | 2,992        | 3,031  | 1.3%   | -0.5%  |
| Coastal Carolina University           | 3,793           | 3,874        | 3,938  | 3,991      | 4,101        | 4,487      | 5,095      | 5,795  | 6,141        | 6,576  | 7.1%   | 73.4%  |
| College of Charleston                 | 8,948           | 8,948        | 9,270  | 9,480      | 9,451        | 9,732      | 9,947      | 9,860  | 9,942        | 9,883  | -0.6%  | 10.4%  |
| Francis Marion University             | 3,076           | 2,886        | 3,030  | 2,906      | 2,796        | 2,834      | 2,962      | 3,063  | 3,126        | 3,321  | 6.2%   | 8.0%   |
| Lander University                     | 2,217           | 2,227        | 2,173  | 2,242      | 2,211        | 2,226      | 2,422      | 2,455  | 2,524        | 2,427  | -3.8%  | 9.5%   |
| SC State University                   | 4,364           | 4,205        | 4,312  | 4,156      | 4,001        | 3,845      | 3,924      | 3,949  | 3,976        | 4,164  | 4.7%   | -4.6%  |
| USC Aiken                             | 2,292           | 2,297        | 2,461  | 2,515      | 2,596        | 2,569      | 2,676      | 2,737  | 2,761        | 2,648  | -4.1%  | 15.5%  |
| USC Beaufort                          | 552             | 525          | 567    | 621        | 664          | 650        | 680        | 723    | 832          | 916    | 10.1%  | 65.9%  |
| USC Upstate                           | 2,662           | 2,805        | 2,837  | 2,947      | 3,012        | 3,320      | 3,703      | 3,852  | 3,794        | 3,991  | 5.2%   | 49.9%  |
| Winthrop University                   | 4,293           | 4,416        | 4,431  | 4,680      | 4,858        | 5,015      | 5,287      | 5,454  | <u>5,459</u> | 5,438  | -0.4%  | 26.7%  |
| Subtota                               | 35,242          | 35,028       | 35,884 | 36,437     | 36,610       | 37,768     | 39,789     | 40,948 | 41,548       | 42,394 | 2.0%   | 20.3%  |
| Two-Year Regional Campuses            |                 |              |        |            |              |            |            |        |              |        |        |        |
| USC Lancaster                         | 644             | 591          | 558    | 573        | 546          | 614        | 623        | 614    | 690          | 748    | 8.4%   | 16.1%  |
| USC Salkehatchie                      | 465             | 474          | 468    | 486        | 444          | 445        | 442        | 459    | 400          | 441    | 10.3%  | -5.2%  |
| USC Sumter                            | 858             | 855          | 763    | 777        | 781          | 766        | 761        | 753    | 726          | 724    | -0.3%  | -15.6% |
| USC Union                             | <u>179</u>      | <u>197</u>   | 172    | <u>193</u> | 176          | <u>199</u> | <u>194</u> | 179    | <u>245</u>   | 220    | -10.2% | 22.9%  |
| Subtota                               | <b>1</b> 2,145  | 2,116        | 1,961  | 2,029      | 1,947        | 2,024      | 2,019      | 2,006  | 2,060        | 2,134  | 3.6%   | -0.5%  |

#### **Total Headcount Enrollment**

| Research Institutions         | Fall<br>1996 | Fall<br>1997 | Fall<br>1998 | Fall<br>1999 | Fall<br>2000 | Fall<br>2001 | Fall<br>2002 | Fall<br>2003           | Fall<br>2004 | Fall<br>2005 | % Cł<br>2005<br>Over<br>2004 | aange<br>2005<br>Over<br>1996 |
|-------------------------------|--------------|--------------|--------------|--------------|--------------|--------------|--------------|------------------------|--------------|--------------|------------------------------|-------------------------------|
| Clemson University            | 16,526       | 16,396       | 16,685       | 16,982       | 17,465       | 17,101       | 16,876       | 17,016                 | 17,110       | 17,165       | 0.3%                         | 3.9%                          |
| USC Columbia                  | 25,489       | 25,447       | 25,250       | 23,430       | 23,728       | 23,000       | 25,140       | 25,288                 | 25,596       | 27,065       | 5.7%                         | 6.2%                          |
| Medical University of SC      | 2,296        | 2,326        | 2,353        | 2,383        | 2,346        | 2,297        | 2,260        | 2,303                  | 2,433        | 2,499        | 2.7%                         | 8.8%                          |
| Subtotal                      |              | 44,169       | 44,288       | 42,795       | 43,539       | 42,398       | 44,276       | 44,607                 | 45,139       | 46,729       | 3.5%                         | 5.5%                          |
| To a bin a local to the times |              |              |              |              |              |              |              |                        |              |              |                              |                               |
| Teaching Institutions         |              |              |              |              |              |              |              |                        |              |              |                              |                               |
| The Citadel                   | 4,319        | 3,766        | 4,015        | 3,968        | 3,872        | 4,001        | 4,058        | 3,695                  | 3,351        | 3,386        | 1.0%                         | -21.6%                        |
| Coastal Carolina University   | 4,477        | 4,408        | 4,556        | 4,615        | 4,653        | 4,965        | 5,980        | 6,780                  | 7,021        | 7,613        | 8.4%                         | 70.0%                         |
| College of Charleston         | 10,921       | 10,854       | 11,552       | 11,624       | 11,129       | 11,617       | 11,716       | 11,536                 | 11,607       | 11,332       | -2.4%                        | 3.8%                          |
| Francis Marion University     | 3,722        | 3,554        | 3,947        | 3,814        | 3,567        | 3,513        | 3,494        | 3,590                  | 3,698        | 4,008        | 8.4%                         | 7.7%                          |
| Lander University             | 2,722        | 2,731        | 2,600        | 2,883        | 2,935        | 2,710        | 2,947        | 2,950                  | 2,918        | 2,703        | -7.4%                        | -0.7%                         |
| SC State University           | 4,899        | 4,657        | 4,795        | 4,623        | 4,525        | 4,467        | 4,568        | 4,466                  | 4,294        | 4,446        | 3.5%                         | -9.2%                         |
| USC Aiken                     | 3,022        | 3,004        | 3,179        | 3,173        | 3,278        | 3,282        | 3,416        | 3,350                  | 3,382        | 3,303        | -2.3%                        | 9.3%                          |
| USC Beaufort                  | 1,055        | 1,040        | 1,070        | 1,132        | 1,175        | 1,083        | 1,203        | 1,209                  | 1,277        | 1,319        | 3.3%                         | 25.0%                         |
| USC Upstate                   | 3,549        | 3,729        | 3,767        | 3,778        | 3,709        | 3,993        | 4,362        | 4,507                  | 4,370        | 4,484        | 2.6%                         | 26.3%                         |
| Winthrop University           | <u>5,402</u> | <u>5,574</u> | <u>5,591</u> | <u>5,839</u> | 6,061        | <u>6,306</u> | <u>6,462</u> | <u>6,558</u>           | <u>6,447</u> | <u>6,480</u> | 0.5%                         | 20.0%                         |
| Subtotal                      | 44,088       | 43,317       | 45,072       | 45,449       | 44,904       | 45,937       | 48,206       | 48,641                 | 48,365       | 49,074       | 1.5%                         | 11.3%                         |
| Two-Year Regional Campuse     | s            |              |              |              |              |              |              |                        |              |              |                              |                               |
| USC Lancaster                 | 1,137        | 1,057        | 961          | 1,010        | 837          | 939          | 943          | 935                    | 1,059        | 1,084        | 2.4%                         | -4.7%                         |
| USC Salkehatchie              | 794          | 837          | 862          | 893          | 785          | 830          | 747          | 789                    | 747          | 733          | -1.9%                        | -7.7%                         |
| USC Sumter                    | 1,339        | 1,371        | 1,233        | 1,292        | 1,173        | 1,184        | 1,149        | 1,184                  | 1,042        | 1,020        | -2.1%                        | -23.8%                        |
| USC Union                     | 332          | 381          | 358          | 392          | 363          | 382          | 347          | 313                    | 406          | 321          | -20.9%                       | -3.3%                         |
| Subtotal                      | 3,602        | 3,646        | 3,414        | 3,587        | 3,158        | 3,335        | 3,186        | 3,221                  | 3,254        | 3,158        | -3.0%                        | -12.3%                        |
| Technical Colleges            |              |              |              |              |              |              |              |                        |              |              |                              |                               |
| Technical Colleges            |              |              |              |              |              |              |              |                        |              |              |                              |                               |
| Aiken                         | 2,143        | 2,463        | 2,343        | 2,339        | 2,268        | 2,353        | 2,455        | 2,503                  | 2,476        | 2,506        | 1.2%                         | 16.9%                         |
| Central Carolina              | 2,201        | 2,262        | 2,356        | 2,154        | 2,546        | 2,962        | 3,265        | 3,191                  | 3,259        | 3,244        | -0.5%                        | 47.4%                         |
| Denmark                       | 915          | 1,102        | 1,189        | 1,212        | 1,240        | 1,401        | 1,404        | 1,464                  | 1,423        | 1,408        | -1.1%                        | 53.9%                         |
| Florence - Darlington         | 2,939        | 3,248        | 3,472        | 3,643        | 3,814        | 3,632        | 4,041        | 4,009                  | 4,241        | 4,241        | 0.0%                         | 44.3%                         |
| Greenville                    | 8,227        | 8,749        | 9,442        | 10,010       | 10,786       | 11,544       | 12,043       | 12,516                 | 13,498       | 13,357       | -1.0%                        | 62.4%                         |
| Horry - Georgetown            | 3,236        | 3,338        | 3,587        | 3,645        | 3,693        | 4,106        | 4,562        | 5,172                  | 5,029        | 5,362        | 6.6%                         | 65.7%                         |
| Midlands                      | 9,728        | 9,468        | 9,778        | 9,809        | 9,702        | 9,874        | 10,347       | 10,925                 | 10,710       | 10,779       | 0.6%                         | 10.8%                         |
| Northeastern                  | 1,028        | 1,062        | 1,112        | 1,052        | 982          | 967          | 994          | 1,098                  | 1,114        | 1,043        | -6.4%                        | 1.5%                          |
| Orangeburg - Calhoun          | 1,760        | 1,820        | 1,928        | 1,770        | 1,861        | 2,020        | 2,279        | 2,491                  | 2,488        | 2,448        | -1.6%                        | 39.1%                         |
| Piedmont                      | 3,264        | 3,415        | 3,715        | 3,534        | 4,104        | 4,544        | 4,911        | 5,031                  | 4,592        | 4,449        | -3.1%                        | 36.3%                         |
| Spartanburg                   | 2,557        | 2,715        | 2,911        | 2,991        | 3,030        | 3,366        | 3,871        | 4,123                  | 4,095        | 4,409        | 7.7%                         | 72.4%                         |
| T.C. of the Lowcountry        | 1,538        | 1,822        | 1,762        | 1,804        | 1,776        | 1,745        | 1,766        | 1,796                  | 1,683        | 1,689        | 0.4%                         | 9.8%                          |
| Tri - County                  | 3,296        | 3,363        | 3,642        | 3,654        | 3,612        | 3,773        | 4,125        | 4,548                  | 4,709        | 4,645        | -1.4%                        | 40.9%                         |
| Trident                       | 9,400        | 8,730        | 9,106        | 9,882        | 10,246       | 10,461       | 11,251       | 11,791                 | 11,795       | 11,407       | -3.3%                        | 21.4%                         |
| Williamsburg                  | 602          | 588          | 573          | 643          | 661          | 543          | 517          | 595                    | 579          | 585          | 1.0%                         | -2.8%                         |
| York                          | <u>3,528</u> | <u>3,476</u> | <u>3,427</u> | <u>3,523</u> | <u>3,597</u> | <u>3,700</u> | <u>4,064</u> | <u>4,171</u><br>75,424 | <u>3,937</u> | <u>4,153</u> | 5.5%                         | 17.7%                         |
| Subtotal                      | 56,362       | 57,621       | 60,343       | 61,665       | 63,918       | 66,991       | 71,895       | 75,424                 | 75,628       | 75,725       | 0.1%                         | 34.4%                         |
| Public Total                  | 148,363      | 148,753      | 153,117      | 153,496      | 155,519      | 158,661      | 167,563      | 171,893                | 172,386      | 174,686      | 1.3%                         | 17.7%                         |