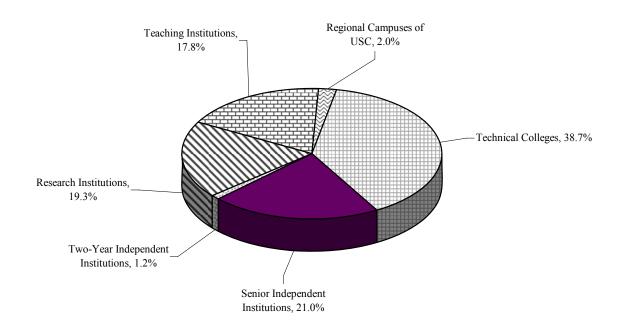

#### Number of Colleges and Universities = 55

| Research Institutions.    | 3  |
|---------------------------|----|
| Teaching Institutions     | 10 |
| Public Two-Year Regional  | 4  |
| Public Technical Colleges |    |
| Independent Four-Year     | 21 |
| Independent Two-Year      | 1  |