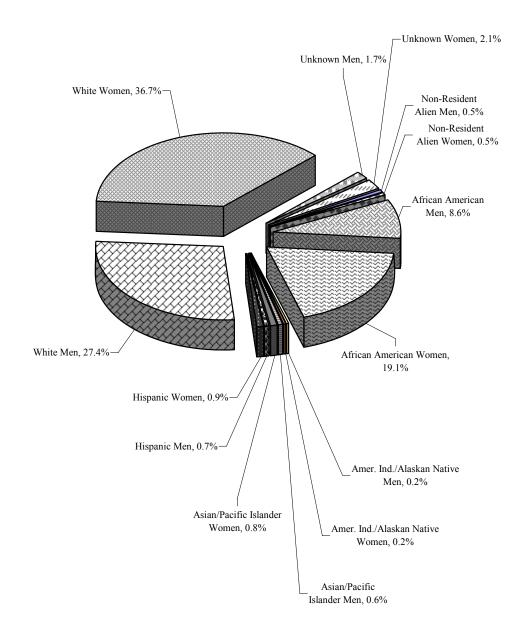

African American Enrollment as a % of Total Higher Education Enrollment (2005) ....26.1% .....

**Public College & University State** Appropriations (2005-2006) ....... \$652,352,645

Public College & University State Appropriations as 