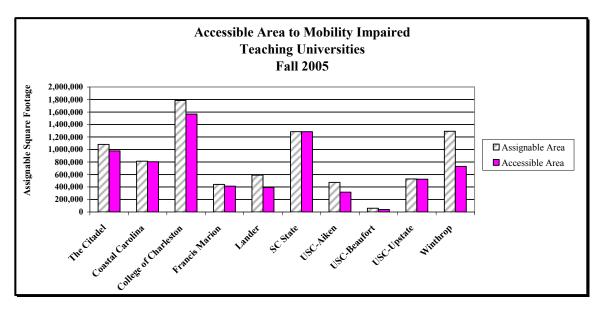

# **Table of Contents**

| Facilities                                          |     |
|-----------------------------------------------------|-----|
| Facilities Operation and Maintenance                | 113 |
| Facilities Glossary                                 | 114 |
| Fall 2005 Assignable Area by Function and Site      | 116 |
| 2006-07 Utilization Table - Based on Fall 2005 Data | 119 |
| Percentage of Accessible Area to Mobility Impaired  |     |