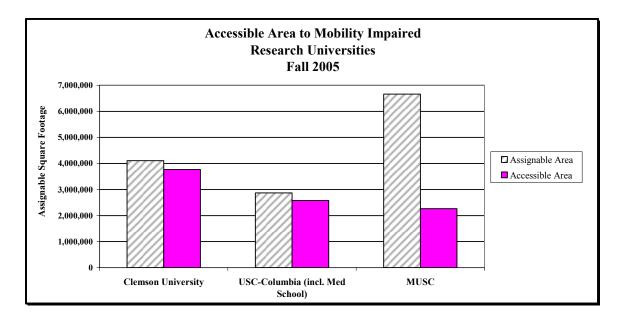

# **Table of Contents**

| Facilities                                          |     |
|-----------------------------------------------------|-----|
| Facilities Operation and Maintenance                | 113 |
| Facilities Glossary                                 | 114 |
| Fall 2005 Assignable Area by Function and Site      | 116 |
| 2006-07 Utilization Table - Based on Fall 2005 Data | 119 |
| Percentage of Accessible Area to Mobility Impaired  |     |