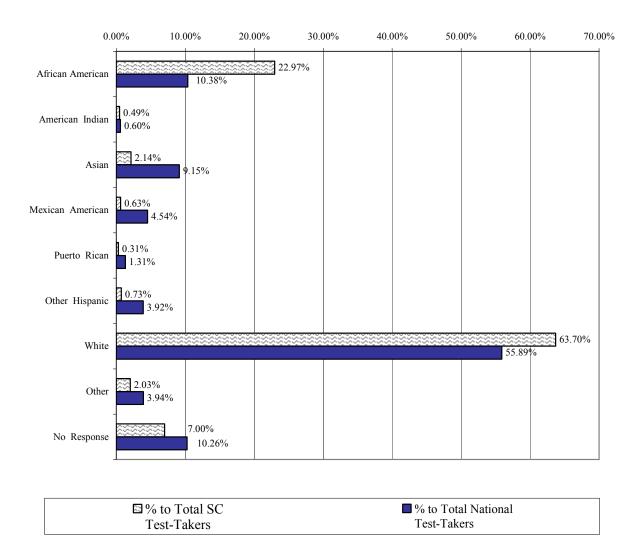

.

Gender - Continuing the trend of previous years, the 2005 female SAT test-takers in South Carolina outnumbered the males this year 55% to 45% compared to 53.5% of females and 46.5% of males in the National SAT-taking population.

Ethnic - The 2005 SAT participation by ethnic group in South Carolina consists of 23% African Americans, 0.6% American-Indians, 2% Asians, 0.6% Mexican-Americans, 0.3% Puerto Ricans, 0.7% Other Hispanics, and 63.7% Whites, 2% Other, and 7% No Response. The national participation rate consists of 10.4% African Americans, 0.6% American-Indians, 9.1% Asians, 4.5% Mexican-Americans, 1.3% Puerto Ricans, 3.9% Other Hispanics, 55.9% Whites, 3.9% Other, and 10.3% No Response.

Source: 2005 College-Bound Seniors, A Profile of SAT Program Test Takers, The College Board



### Fall 2005 SAT Scores by Race South Carolina Compared to National

### Source: SAT I Summary (South Carolina and National editions), The College Board

## **In-State Students**

|                                         | #          | #            | #          |           |              |
|-----------------------------------------|------------|--------------|------------|-----------|--------------|
|                                         | REPORT     | REPORT       | REPORT     | NO SAT    |              |
|                                         | SAT        | ACT          | SAT &      | or ACT    |              |
| <b>Research Institutions</b>            | ONLY       | ONLY         | ACT        | SCORE     | TOTAL        |
| Clemson University                      | 1,663      |