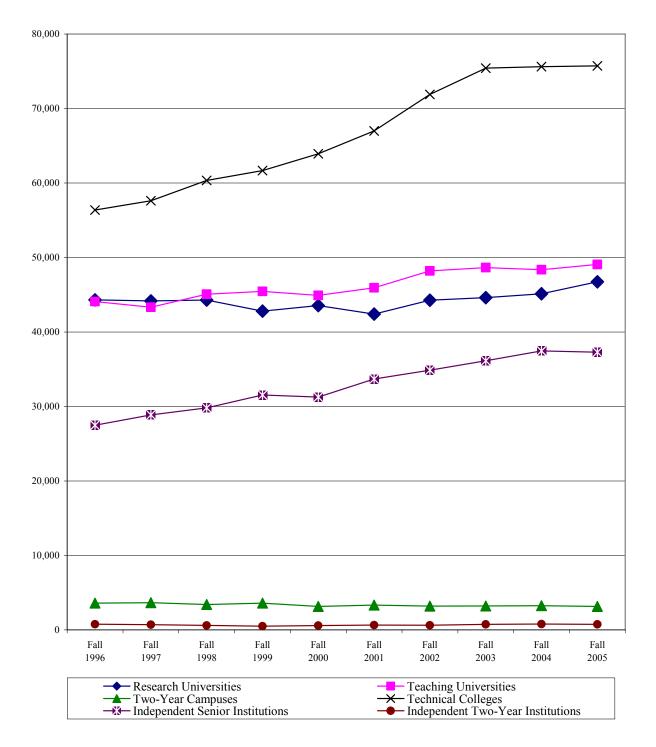

## **Ten-Year Analysis of**

#### **Total Headcount Enrollment**

| Research Institutions         | Fall<br>1996 | Fall<br>1997 | Fall<br>1998 | Fall<br>1999 | Fall<br>2000 | Fall<br>2001 | Fall<br>2002 | Fall<br>2003           | Fall<br>2004 | Fall<br>2005 | % Cł<br>2005<br>Over<br>2004 | aange<br>2005<br>Over<br>1996 |
|-------------------------------|--------------|--------------|--------------|--------------|--------------|--------------|--------------|------------------------|--------------|--------------|------------------------------|-------------------------------|
| Clemson University            | 16,526       | 16,396       | 16,685       | 16,982       | 17,465       | 17,101       | 16,876       | 17,016                 | 17,110       | 17,165       | 0.3%                         | 3.9%                          |
| USC Columbia                  | 25,489       | 25,447       | 25,250       | 23,430       | 23,728       | 23,000       | 25,140       | 25,288                 | 25,596       | 27,065       | 5.7%                         | 6.2%                          |
| Medical University of SC      | 2,296        | 2,326        | 2,353        | 2,383        | 2,346        | 2,297        | 2,260        | 2,303                  | 2,433        | 2,499        | 2.7%                         | 8.8%                          |
| Subtotal                      |              | 44,169       | 44,288       | 42,795       | 43,539       | 42,398       | 44,276       | 44,607                 | 45,139       | 46,729       | 3.5%                         | 5.5%                          |
| To a bin a local to the times |              |              |              |              |              |              |              |                        |              |              |                              |                               |
| Teaching Institutions         |              |              |              |              |              |              |              |                        |              |              |                              |                               |
| The Citadel                   | 4,319        | 3,766        | 4,015        | 3,968        | 3,872        | 4,001        | 4,058        | 3,695                  | 3,351        | 3,386        | 1.0%                         | -21.6%                        |
| Coastal Carolina University   | 4,477        | 4,408        | 4,556        | 4,615        | 4,653        | 4,965        | 5,980        | 6,780                  | 7,021        | 7,613        | 8.4%                         | 70.0%                         |
| College of Charleston         | 10,921       | 10,854       | 11,552       | 11,624       | 11,129       | 11,617       | 11,716       | 11,536                 | 11,607       | 11,332       | -2.4%                        | 3.8%                          |
| Francis Marion University     | 3,722        | 3,554        | 3,947        | 3,814        | 3,567        | 3,513        | 3,494        | 3,590                  | 3,698        | 4,008        | 8.4%                         | 7.7%                          |
| Lander University             | 2,722        | 2,731        | 2,600        | 2,883        | 2,935        | 2,710        | 2,947        | 2,950                  | 2,918        | 2,703        | -7.4%                        | -0.7%                         |
| SC State University           | 4,899        | 4,657        | 4,795        | 4,623        | 4,525        | 4,467        | 4,568        | 4,466                  | 4,294        | 4,446        | 3.5%                         | -9.2%                         |
| USC Aiken                     | 3,022        | 3,004        | 3,179        | 3,173        | 3,278        | 3,282        | 3,416        | 3,350                  | 3,382        | 3,303        | -2.3%                        | 9.3%                          |
| USC Beaufort                  | 1,055        | 1,040        | 1,070        | 1,132        | 1,175        | 1,083        | 1,203        | 1,209                  | 1,277        | 1,319        | 3.3%                         | 25.0%                         |
| USC Upstate                   | 3,549        | 3,729        | 3,767        | 3,778        | 3,709        | 3,993        | 4,362        | 4,507                  | 4,370        | 4,484        | 2.6%                         | 26.3%                         |
| Winthrop University           | <u>5,402</u> | <u>5,574</u> | <u>5,591</u> | <u>5,839</u> | 6,061        | <u>6,306</u> | <u>6,462</u> | <u>6,558</u>           | <u>6,447</u> | <u>6,480</u> | 0.5%                         | 20.0%                         |
| Subtotal                      | 44,088       | 43,317       | 45,072       | 45,449       | 44,904       | 45,937       | 48,206       | 48,641                 | 48,365       | 49,074       | 1.5%                         | 11.3%                         |
| Two-Year Regional Campuse     | s            |              |              |              |              |              |              |                        |              |              |                              |                               |
| USC Lancaster                 | 1,137        | 1,057        | 961          | 1,010        | 837          | 939          | 943          | 935                    | 1,059        | 1,084        | 2.4%                         | -4.7%                         |
| USC Salkehatchie              | 794          | 837          | 862          | 893          | 785          | 830          | 747          | 789                    | 747          | 733          | -1.9%                        | -7.7%                         |
| USC Sumter                    | 1,339        | 1,371        | 1,233        | 1,292        | 1,173        | 1,184        | 1,149        | 1,184                  | 1,042        | 1,020        | -2.1%                        | -23.8%                        |
| USC Union                     | 332          | 381          | 358          | 392          | 363          | 382          | 347          | 313                    | 406          | 321          | -20.9%                       | -3.3%                         |
| Subtotal                      | 3,602        | 3,646        | 3,414        | 3,587        | 3,158        | 3,335        | 3,186        | 3,221                  | 3,254        | 3,158        | -3.0%                        | -12.3%                        |
| Technical Colleges            |              |              |              |              |              |              |              |                        |              |              |                              |                               |
| Technical Colleges            |              |              |              |              |              |              |              |                        |              |              |                              |                               |
| Aiken                         | 2,143        | 2,463        | 2,343        | 2,339        | 2,268        | 2,353        | 2,455        | 2,503                  | 2,476        | 2,506        | 1.2%                         | 16.9%                         |
| Central Carolina              | 2,201        | 2,262        | 2,356        | 2,154        | 2,546        | 2,962        | 3,265        | 3,191                  | 3,259        | 3,244        | -0.5%                        | 47.4%                         |
| Denmark                       | 915          | 1,102        | 1,189        | 1,212        | 1,240        | 1,401        | 1,404        | 1,464                  | 1,423        | 1,408        | -1.1%                        | 53.9%                         |
| Florence - Darlington         | 2,939        | 3,248        | 3,472        | 3,643        | 3,814        | 3,632        | 4,041        | 4,009                  | 4,241        | 4,241        | 0.0%                         | 44.3%                         |
| Greenville                    | 8,227        | 8,749        | 9,442        | 10,010       | 10,786       | 11,544       | 12,043       | 12,516                 | 13,498       | 13,357       | -1.0%                        | 62.4%                         |
| Horry - Georgetown            | 3,236        | 3,338        | 3,587        | 3,645        | 3,693        | 4,106        | 4,562        | 5,172                  | 5,029        | 5,362        | 6.6%                         | 65.7%                         |
| Midlands                      | 9,728        | 9,468        | 9,778        | 9,809        | 9,702        | 9,874        | 10,347       | 10,925                 | 10,710       | 10,779       | 0.6%                         | 10.8%                         |
| Northeastern                  | 1,028        | 1,062        | 1,112        | 1,052        | 982          | 967          | 994          | 1,098                  | 1,114        | 1,043        | -6.4%                        | 1.5%                          |
| Orangeburg - Calhoun          | 1,760        | 1,820        | 1,928        | 1,770        | 1,861        | 2,020        | 2,279        | 2,491                  | 2,488        | 2,448        | -1.6%                        | 39.1%                         |
| Piedmont                      | 3,264        | 3,415        | 3,715        | 3,534        | 4,104        | 4,544        | 4,911        | 5,031                  | 4,592        | 4,449        | -3.1%                        | 36.3%                         |
| Spartanburg                   | 2,557        | 2,715        | 2,911        | 2,991        | 3,030        | 3,366        | 3,871        | 4,123                  | 4,095        | 4,409        | 7.7%                         | 72.4%                         |
| T.C. of the Lowcountry        | 1,538        | 1,822        | 1,762        | 1,804        | 1,776        | 1,745        | 1,766        | 1,796                  | 1,683        | 1,689        | 0.4%                         | 9.8%                          |
| Tri - County                  | 3,296        | 3,363        | 3,642        | 3,654        | 3,612        | 3,773        | 4,125        | 4,548                  | 4,709        | 4,645        | -1.4%                        | 40.9%                         |
| Trident                       | 9,400        | 8,730        | 9,106        | 9,882        | 10,246       | 10,461       | 11,251       | 11,791                 | 11,795       | 11,407       | -3.3%                        | 21.4%                         |
| Williamsburg                  | 602          | 588          | 573          | 643          | 661          | 543          | 517          | 595                    | 579          | 585          | 1.0%                         | -2.8%                         |
| York                          | <u>3,528</u> | <u>3,476</u> | <u>3,427</u> | <u>3,523</u> | <u>3,597</u> | <u>3,700</u> | <u>4,064</u> | <u>4,171</u><br>75,424 | <u>3,937</u> | <u>4,153</u> | 5.5%                         | 17.7%                         |
| Subtotal                      | 56,362       | 57,621       | 60,343       | 61,665       | 63,918       | 66,991       | 71,895       | 75,424                 | 75,628       | 75,725       | 0.1%                         | 34.4%                         |
| Public Total                  | 148,363      | 148,753      | 153,117      | 153,496      | 155,519      | 158,661      | 167,563      | 171,893                | 172,386      | 174,686      | 1.3%                         | 17.7%                         |

## **Ten-Year Analysis of** Total Headcount Enrollment

|                                 |              |              |              |              |              |              |              |              |              |              | % Cl         | nange        |
|---------------------------------|--------------|--------------|--------------|--------------|--------------|--------------|--------------|--------------|--------------|--------------|--------------|--------------|
|                                 |              |              |              |              |              |              |              |              |              |              | 2005         | 2005         |
| Independent Senior Institutions | Fall<br>1996 | Fall<br>1997 | Fall<br>1998 | Fall<br>1999 | Fall<br>2000 | Fall<br>2001 | Fall<br>2002 | Fall<br>2003 | Fall<br>2004 | Fall<br>2005 | Over<br>2004 | Over<br>1996 |
| Allen University                | 242          | 358          | 359          | 328          | 328          | 592          | 506          | 565          | 567          | 624          | 10.1%        | 157.9%       |
| Anderson University             | 899          | 1,005        | 1,081        | 1,216        | 1,398        | 1,450        | 1,639        | 1,664        | 1,666        | 1,644        | -1.3%        | 82.9%        |
| Benedict College                | 2,138        | 2,138        | 2,405        | 2,750        | 2,750        | 2,938        | 3,005        | 2,850        | 2,769        | 2,552        | -7.8%        | 19.4%        |
| Bob Jones University            | 3,851        | 3,910        | 3,881        | 3,940        | 3,706        | 4,150        | 4,102        | 4,083        | 4,183        | 4,200        | 0.4%         | 9.1%         |
| Charleston Southern University  | 2,152        | 2,480        | 2,445        | 2,594        | 2,603        | 2,682        | 2,849        | 2,990        | 2,875        | 3,022        | 5.1%         | 40.4%        |
| Claflin University              | 978          | 1,006        | 1,161        | 1,120        | 1,130        | 1,460        | 1,573        | 1,627        | 1,807        | 1,728        | -4.4%        | 76.7%        |
| Coker College                   | 939          | 970          | 933          | 975          | 1,002        | 1,089        | 1,127        | 1,101        | 1,151        | 1,102        | -4.3%        | 17.4%        |
| Columbia College                | 1,319        | 1,359        | 1,388        | 1,367        | 1,399        | 1,476        | 1,474        | 1,515        | 1,453        | 1,493        | 2.8%         | 13.2%        |
| Columbia Int.'l University      | 1,038        | 921          | 940          | 1,000        | 1,054        | 1,040        | 1,021        | 964          | 1,016        | 1,013        | -0.3%        | -2.4%        |
| Converse College                | 1,197        | 1,473        | 1,554        | 1,514        | 1,412        | 1,437        | 1,577        | 1,663        | 2,241        | 2,171        | -3.1%        | 81.4%        |
| Erskine College                 | 844          | 830          | 852          | 887          | 858          | 948          | 948          | 904          | 962          | 890          | -7.5%        | 5.5%         |
| Furman University               | 2,734        | 2,840        | 2,993        | 3,452        | 3,272        | 3,252        | 3,208        | 3,320        | 3,359        | 3,221        | -4.1%        | 17.8%        |
| Limestone College               | 1,514        | 1,633        | 1,784        | 2,009        | 1,967        | 2,067        | 2,448        | 2,753        | 3,024        | 3,218        | 6.4%         | 112.5%       |
| Lutheran Theological Seminary   | 182          | 166          | 179          | 160          | 152          | 151          | ,            | * 192        | 192          | 180          | -6.3%        | -1.1%        |
| Morris College                  | 911          | 971          | 888          | 907          | 940          | 986          | 1,049        | 1,007        | 897          | 863          | -3.8%        | -5.3%        |
| Newberry College                | 700          | 716          | 744          | 750          | 724          | 721          | 748          | 746          | 778          | 841          | 8.1%         | 20.1%        |
| North Greenville University     | 949          | 1,036        | 1,081        | 1,220        | 1,279        | 1,378        | 1,486        | 1,615        | 1,765        | 1,844        | 4.5%         | 94.3%        |
| Presbyterian College            | 1,150        | 1,118        | 1,080        | 1,119        | 1,148        | 1,184        | 1,217        | 1,177        | 1,187        | 1,196        | 0.8%         | 4.0%         |
| Sherman Coll. Of Straight Chir. | 321          | 398          | 418          | 407          | 352          | 329          | 376          | 480          | 431          | 377          | -12.5%       | 17.4%        |
| South University                | 204          | 174          | 224          | 223          | 177          | 234          | 312          | 361          | 361          | 491          | 36.0%        | 140.7%       |
| Southern Methodist College      | 33           | 37           | 45           | 35           | 48           | 92           | 92           | 89           | 74           | 62           | -16.2%       | 87.9%        |
| Southern Wesleyan University    | 1,298        | 1,337        | 1,325        | 1,527        | 1,803        | 2,166        | 2,301        | 2,430        | 2,632        | 2,632        | 0.0%         | 102.8%       |
| Voorhees College                | 806          | 924          | 966          | 931          | 677          | 756          | 731          | 876          | 902          | 709          | -21.4%       | -12.0%       |
| Wofford College                 | 1,085        | <u>1,075</u> | 1,081        | <u>1,103</u> | 1,087        | <u>1,106</u> | 1,084        | <u>1,157</u> | <u>1,177</u> | 1,197        | 1.7%         | 10.3%        |
| Subtotal                        | 27,484       | 28,875       | 29,807       | 31,534       | 31,266       | 33,684       | 34,873       | 36,129       | 37,469       | 37,270       | -0.5%        | 35.6%        |
| Independent Two-year Colleges   |              |              |              |              |              |              |              |              |              |              |              |              |
| Spartanburg Methodist College   | <u>765</u>   | <u>699</u>   | <u>595</u>   | <u>503</u>   | <u>583</u>   | <u>635</u>   | <u>630</u>   | 737          | 787          | <u>745</u>   | -5.3%        | -2.6%        |
| Subtotal                        | 765          | 699          | 595          | 503          | 583          | 635          | 630          | 737          | 787          | 745          | -5.3%        | -2.6%        |
| Independent Total               | 28,249       | 29,574       | 30,402       | 32,037       | 31,849       | 34,319       | 35,503       | 36,866       | 38,256       | 38,015       | -0.6%        | 34.6%        |

#### Ten-Year Analysis of S.C. Colleges & Universities Total Headcount Enrollment by Sector

See previous two pages for details of the graphical information.

Percentages in the graphical representation are calculated from data on pages 27-28.