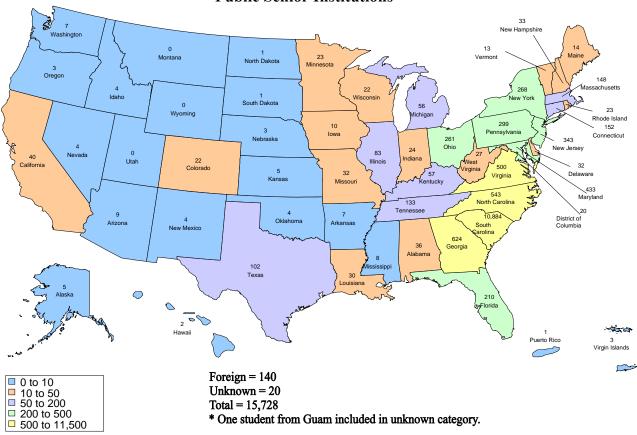

| 37,270       | 25,901       | 11,369       | 30,953       | 6,317     | 30.5%   | 83.1%     |
| Two-Year Independent Institutions    |              |              |              |              |           |         |           |
| Spartanburg Methodist College        | 745          | 691          | 54           | 691          | 54        | 7.2%    | 92.8%     |
| Subtotal                             | <u>745</u>   | <u>691</u>   | <u>54</u>    | <u>691</u>   | <u>54</u> | 7.2%    | 92.8%     |
| Grand Total Independent All Students | 38,015       | 26,592       | 11,423       | 31,644       | 6,371     | 30.0%   | 83.2%     |
| All Students Grand Total             | 212,701      | 174,075      | 38,626       | 144,574      | 68,127    | 18.2%   | 68.0%     |



#### Fall 2005 State of Origin of First-Time Freshmen Public Senior Institutions

#### Fall 2005 Opening Headcount Enrollment First-Time Freshmen, By State of Origin Public Senior Institutions

| Alabama<br>Alaska<br>Arizona<br>Arkansas<br>California<br>Colorado<br>Connecticut<br>Delaware<br>District of Col.<br>Florida<br>Georgia<br>Guam<br>Hawaii<br>Idaho<br>Illinois<br>Indiana<br>Iowa<br>Kansas<br>Kentucky<br>Louisiana<br>Maryland<br>Massachusetts<br>Michigan<br>Minnesota<br>Mississippi<br>Missouri<br>Montana<br>Nebraska<br>Nevada<br>New Hampshire<br>New Jersey<br>New Mexico<br>New York<br>North Carolina<br>North Dakota | tadel<br>2<br>1<br>8<br>2<br>6<br>2<br>35<br>56<br>2<br>35<br>56<br>1<br>9<br>4<br>3<br>2<br>17<br>1<br>4<br>2<br>2 | 9<br>1<br>1<br>7<br>4<br>26<br>6<br>1<br>52<br>1