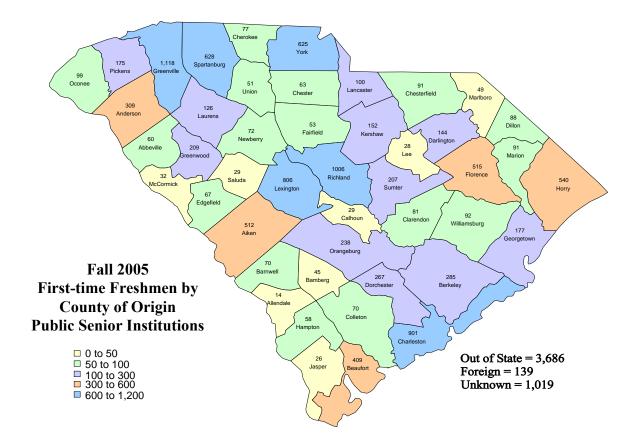

| 803                                      | 577             | 1,013                                                        | 3,734                                                                                             | 610                         | 246              | 749                                    | 1.017                                                   | 15,728                                                                                                                                                                                                                                            |



# Fall 2005 Opening Headcount Enrollment First-Time Freshmen, By County of Origin Public Senior Institutions

| Public | Senior | Institutio |
|--------|--------|------------|
|--------|--------|------------|

|              |         |         | Coastal  | Coll. of | Francis |        | SC    | USC      | USC   | USC      | USC       |          |        |
|--------------|---------|---------|----------|----------|---------|--------|-------|----------|-------|----------|-----------|----------|--------|
| County       | Citadel | Clemson | Carolina | Chas.    | Marion  | Lander | State | Columbia | Aiken | Beaufort | Upstate V | Vinthrop | Total  |
| Abbeville    |         | 10      | 1        | 7        |         | 17     | 6     | 12       | 2     |          | 2         | 3        | 60