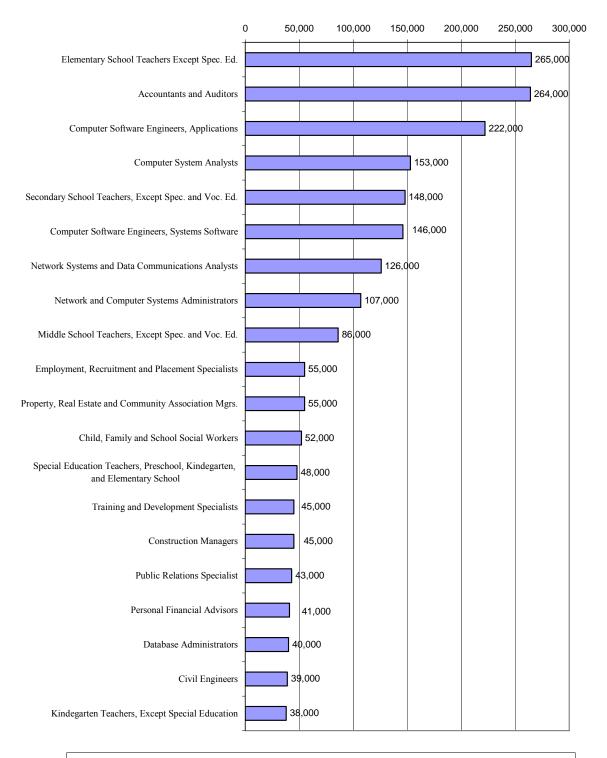

| 1,493 | 1,650          |
| Business Management and Administration   |       | 4                       | 2     | <u>69</u><br>478 | 422   |                          | <u>1</u> | $\frac{2}{35}$           | 5     | <u>3</u><br>36 | <u>13</u><br>64 | 187   | 474   | 13<br>76     | 21    | 278          | 938   | 1,216          |
|                                          | Total | 11                      | 11    | 478              | 1,628 | 11                       | 10       | 35                       | 43    | 36             | 64              | 1,796 | 2,949 | 76           | 109   | 2,443        | 4,814 | 7,257          |

Most New Jobs with Bachelor's Degree

Numeric change in employment in the top 20 large-growth occupations that often require a bachelor's degree projected 2004-14



Most of these occupations relate to business, computers and education. All have high or very high earnings.

Source: Occupational Outlook Quarterly, Winter 2005-06, p.15 http://stats.bls.gov/opub/ooq/2005/winter/art02.pdf

# **Total Degrees Awarded by Level**

By Race, Gender and Academic Discipline July 1, 2004 to June 30, 2005

#### **Bachelor's Degrees**

|                                                                                                                                                                                            |       |                                         |               |                           |                              |             |                               |              | 0             |              |                |