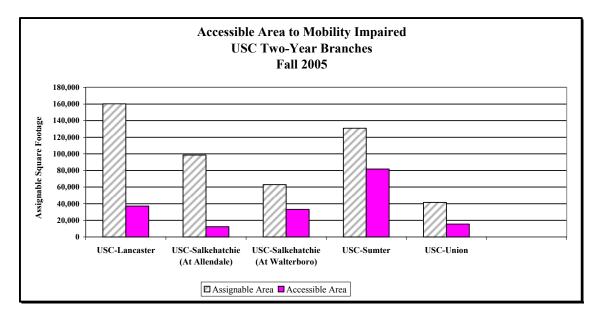

# **Table of Contents**

| Facilities                                          |     |
|-----------------------------------------------------|-----|
| Facilities Operation and Maintenance                | 113 |
| Facilities Glossary                                 | 114 |
| Fall 2005 Assignable Area by Function and Site      | 116 |
| 2006-07 Utilization Table - Based on Fall 2005 Data | 119 |
| Percentage of Accessible Area to Mobility Impaired  |     |