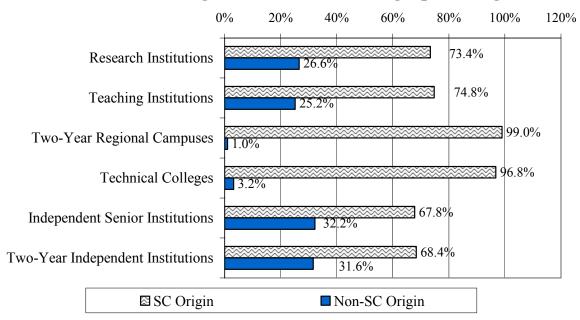

#### Fall 2005 Undergraduate Students Geographic Origin

# Undergraduate

|                             |          | Total          | 0          | Geo - Origin | Full-      | Part-          | Percent      | Percent        |
|-----------------------------|----------|----------------|------------|--------------|------------|----------------|--------------|----------------|
| Research Institutions       |          | Students       | SC         | Non - SC     | Time       | Time           |              | Full-time      |
| Clemson University          |          | 14,096         | 9,546      | 4,550        | 13,257     | 839            | 32.3%        | 94.0%          |
| USC Columbia                |          | 18,362         | 14,237     | 4,125        | 16,399     | 1,963          | 22.5%        | 89.3%          |
| Medical University of SC    |          | <u>285</u>     | 251        | <u>34</u>    | <u>203</u> | <u>82</u>      | 11.9%        | 71.2%          |
| 2                           | Subtotal | 32,743         | 24,034     | 8,709        | 29,859     | 2,884          | 26.6%        | 91.2%          |
| Teaching Institutions       |          |                |            |              |            |                |              |                |
| The Citadel                 |          | 2,238          | 1,009      | 1,229        | 2,111      | 127            | 54.9%        | 94.3%          |
| Coastal Carolina University |          | 6,397          | 3,435      | 2,962        | 5,753      | 644            | 46.3%        | 89.9%          |
| College of Charleston       |          | 9,878          | 6,002      | 3,876        | 9,055      | 823            | 39.2%        | 91.7%          |
| Francis Marion University   |          | 3,500          | 3,324      | 176          | 3,058      | 442            | 5.0%         | 87.4%          |
| Lander University           |          | 2,612          | 2,473      | 139          | 2,265      | 347            | 5.3%         | 86.7%          |
| SC State University         |          | 3,888          | 3,180      | 708          | 3,560      | 328            | 18.2%        | 91.6%          |
| USC Aiken                   |          | 3,150          | 2,754      | 396          | 2,270      | 880            | 12.6%        | 72.1%          |
| USC Beaufort                |          | 1,319          | 1,052      | 267          | 676        | 643            | 20.2%        | 51.3%          |
| USC Upstate                 |          | 4,409          | 4,129      | 280          | 3,564      | 845            | 6.4%         | 80.8%          |
| Winthrop University         |          | <u>5,187</u>   | 4,483      | 704          | 4,587      | <u>600</u>     | 13.6%        | 88.4%          |
| S                           | Subtotal | 42,578         | 31,841     | 10,737       | 36,899     | 5,679          | 25.2%        | 86.7%          |
| Two-Year Regional Campuses  |          |                |            |              |            |                |              |                |
| USC Lancaster               |          | 1,084          | 1,069      | 15           | 547        | 537            | 1.4%         | 50.5%          |
| USC Salkehatchie            |          | 733            | 728        | 5            | 349        | 384            | 0.7%         | 47.6%          |
| USC Sumter                  |          | 1,020          | 1,008      | 12           | 580        | 440            | 1.2%         | 56.9%          |
| USC Union                   |          | <u>321</u>     | <u>320</u> | 12           | <u>161</u> | <u>160</u>     |              | 50.2%          |
|                             | Subtotal | 3,158          | 3,125      | 33           | 1,637      | 1,521          | 1.0%         | 51.8%          |
| Tashniasl Collogos          |          |                |            |              |            |                |              |                |
| Technical Colleges<br>Aiken |          | 2,506          | 2,176      | 330          | 1,159      | 1 247          | 13.2%        | 46.2%          |
| Central Carolina            |          | 3,244          | 3,239      | 530          | 945        | 1,347<br>2,299 | 0.2%         | 40.2%<br>29.1% |
| Denmark                     |          | 3,244<br>1,408 | 1,341      | 67           | 943<br>969 | 439            | 4.8%         | 29.1%<br>68.8% |
| Florence - Darlington       |          | 4,241          | 4,203      | 38           | 2,294      | 1,947          | 4.8%<br>0.9% | 54.1%          |
| Greenville                  |          | 13,357         | 13,151     | 206          | 5,342      | 8,015          | 1.5%         | 40.0%          |
| Horry - Georgetown          |          | 5,362          | 4,678      | 684          | 2,446      | 2,916          | 12.8%        | 45.6%          |
| Midlands                    |          | 10,779         | 10,334     | 445          | 4,743      | 6,036          | 4.1%         | 44.0%          |
| Northeastern                |          | 1,043          | 1,038      | 5            | 530        | 513            | 0.5%         | 50.8%          |
| Orangeburg - Calhoun        |          | 2,448          | 2,415      | 33           | 1,320      | 1,128          | 1.3%         | 53.9%          |
| Piedmont                    |          | 4,449          | 4,349      | 100          | 1,891      | 2,558          | 2.2%         | 42.5%          |
| Spartanburg                 |          | 4,409          | 4,331      | 78           | 2,435      | 1,974          | 1.8%         | 55.2%          |
| T. C. of the Lowcountry     |          | 1,689          | 1,662      | 27           | 560        | 1,129          | 1.6%         | 33.2%          |
| Tri-County                  |          | 4,645          | 4,435      | 210          | 2,473      | 2,172          | 4.5%         | 53.2%          |
| Trident                     |          | 11,407         | 11,271     | 136          | 5,002      | 6,405          | 1.2%         | 43.9%          |
| Williamsburg                |          | 585            | 585        | 0            | 245        | 340            | 0.0%         | 41.9%          |
| York                        |          | 4,153          | 4,076      | 77           | 2,039      | 2,114          | 1.9%         | 49.1%          |
|                             | Subtotal | 75,725         | 73,284     | 2,441        | 34,393     | 41,332         | 3.2%         | 45.4%          |
| Grand Total Public Under    | graduate | 154,204        | 132,284    | 21,920       | 102,788    | 51,416         | 14.2%        | 66.7%          |