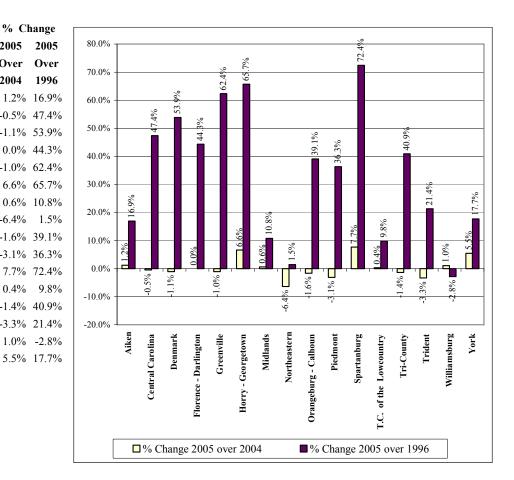

#### Percent Change - Total Headcount Enrollment Fall 2005 over Fall 2004 and Fall 1996

|                        | 70 CI | iane |
|------------------------|-------|------|
|                        | 2005  | 200  |
|                        | Over  | Ov   |
| Technical Colleges     | 2004  | 199  |
| Aiken                  | 1.2%  | 16.9 |
| Central Carolina       | -0.5% | 47.4 |
| Denmark                | -1.1% | 53.9 |
| Florence - Darlington  | 0.0%  | 44.3 |
| Greenville             | -1.0% | 62.4 |
| Horry - Georgetown     | 6.6%  | 65.  |
| Midlands               | 0.6%  | 10.8 |
| Northeastern           | -6.4% | 1.   |
| Orangeburg - Calhoun   | -1.6% | 39.  |
| Piedmont               | -3.1% | 36.3 |
| Spartanburg            | 7.7%  | 72.4 |
| T.C. of the Lowcountry | 0.4%  | 9.8  |
| Tri-County             | -1.4% | 40.9 |
| Trident                | -3.3% | 21.4 |
| Williamsburg           | 1.0%  | -2.8 |
| York                   | 5.5%  | 17.3 |
|                        |       |      |

#### **Total Headcount Enrollment**

| Research Institutions         | Fall<br>1996 | Fall<br>1997 | Fall<br>1998 | Fall<br>1999 | Fall<br>2000 | Fall<br>2001 | Fall<br>2002 | Fall<br>2003           | Fall<br>2004 | Fall<br>2005 | % Cł<br>2005<br>Over<br>2004 | aange<br>2005<br>Over<br>1996 |
|-------------------------------|--------------|--------------|--------------|--------------|--------------|--------------|--------------|------------------------|--------------|--------------|------------------------------|-------------------------------|
| Clemson University            | 16,526       | 16,396       | 16,685       | 16,982       | 17,465       | 17,101       | 16,876       | 17,016                 | 17,110       | 17,165       | 0.3%                         | 3.9%                          |
| USC Columbia                  | 25,489       | 25,447       | 25,250       | 23,430       | 23,728       | 23,000       | 25,140       | 25,288                 | 25,596       | 27,065       | 5.7%                         | 6.2%                          |
| Medical University of SC      | 2,296        | 2,326        | 2,353        | 2,383        | 2,346        | 2,297        | 2,260        | 2,303                  | 2,433        | 2,499        | 2.7%                         | 8.8%                          |
| Subtotal                      |              | 44,169       | 44,288       | 42,795       | 43,539       | 42,398       | 44,276       | 44,607                 | 45,139       | 46,729       | 3.5%                         | 5.5%                          |
| To a bin a local to the times |              |              |              |              |              |              |              |                        |              |              |                              |                               |
| Teaching Institutions         |              |              |              |              |              |              |              |                        |              |              |                              |                               |
| The Citadel                   | 4,319        | 3,766        | 4,015        | 3,968        | 3,872        | 4,001        | 4,058        | 3,695                  | 3,351        | 3,386        | 1.0%                         | -21.6%                        |
| Coastal Carolina University   | 4,477        | 4,408        | 4,556        | 4,615        | 4,653        | 4,965        | 5,980        | 6,780                  | 7,021        | 7,613        | 8.4%                         | 70.0%                         |
| College of Charleston         | 10,921       | 10,854       | 11,552       | 11,624       | 11,129       | 11,617       | 11,716       | 11,536                 | 11,607       | 11,332       | -2.4%                        | 3.8%                          |
| Francis Marion University     | 3,722        | 3,554        | 3,947        | 3,814        | 3,567        | 3,513        | 3,494        | 3,590                  | 3,698        | 4,008        | 8.4%                         | 7.7%                          |
| Lander University             | 2,722        | 2,731        | 2,600        | 2,883        | 2,935        | 2,710        | 2,947        | 2,950                  | 2,918        | 2,703        | -7.4%                        | -0.7%                         |
| SC State University           | 4,899        | 4,657        | 4,795        | 4,623        | 4,525        | 4,467        | 4,568        | 4,466                  | 4,294        | 4,446        | 3.5%                         | -9.2%                         |
| USC Aiken                     | 3,022        | 3,004        | 3,179        | 3,173        | 3,278        | 3,282        | 3,416        | 3,350                  | 3,382        | 3,303        | -2.3%                        | 9.3%                          |
| USC Beaufort                  | 1,055        | 1,040        | 1,070        | 1,132        | 1,175        | 1,083        | 1,203        | 1,209                  | 1,277        | 1,319        | 3.3%                         | 25.0%                         |
| USC Upstate                   | 3,549        | 3,729        | 3,767        | 3,778        | 3,709        | 3,993        | 4,362        | 4,507                  | 4,370        | 4,484        | 2.6%                         | 26.3%                         |
| Winthrop University           | <u>5,402</u> | <u>5,574</u> | <u>5,591</u> | <u>5,839</u> | 6,061        | <u>6,306</u> | <u>6,462</u> | <u>6,558</u>           | <u>6,447</u> | <u>6,480</u> | 0.5%                         | 20.0%                         |
| Subtotal                      | 44,088       | 43,317       | 45,072       | 45,449       | 44,904       | 45,937       | 48,206       | 48,641                 | 48,365       | 49,074       | 1.5%                         | 11.3%                         |
| Two-Year Regional Campuse     | s            |              |              |              |              |              |              |                        |              |              |                              |                               |
| USC Lancaster                 | 1,137        | 1,057        | 961          | 1,010        | 837          | 939          | 943          | 935                    | 1,059        | 1,084        | 2.4%                         | -4.7%                         |
| USC Salkehatchie              | 794          | 837          | 862          | 893          | 785          | 830          | 747          | 789                    | 747          | 733          | -1.9%                        | -7.7%                         |
| USC Sumter                    | 1,339        | 1,371        | 1,233        | 1,292        | 1,173        | 1,184        | 1,149        | 1,184                  | 1,042        | 1,020        | -2.1%                        | -23.8%                        |
| USC Union                     | 332          | 381          | 358          | 392          | 363          | 382          | 347          | 313                    | 406          | 321          | -20.9%                       | -3.3%                         |
| Subtotal                      | 3,602        | 3,646        | 3,414        | 3,587        | 3,158        | 3,335        | 3,186        | 3,221                  | 3,254        | 3,158        | -3.0%                        | -12.3%                        |
| Technical Colleges            |              |              |              |              |              |              |              |                        |              |              |                              |                               |
| Technical Colleges            |              |              |              |              |              |              |              |                        |              |              |                              |                               |
| Aiken                         | 2,143        | 2,463        | 2,343        | 2,339        | 2,268        | 2,353        | 2,455        | 2,503                  | 2,476        | 2,506        | 1.2%                         | 16.9%                         |
| Central Carolina              | 2,201        | 2,262        | 2,356        | 2,154        | 2,546        | 2,962        | 3,265        | 3,191                  | 3,259        | 3,244        | -0.5%                        | 47.4%                         |
| Denmark                       | 915          | 1,102        | 1,189        | 1,212        | 1,240        | 1,401        | 1,404        | 1,464                  | 1,423        | 1,408        | -1.1%                        | 53.9%                         |
| Florence - Darlington         | 2,939        | 3,248        | 3,472        | 3,643        | 3,814        | 3,632        | 4,041        | 4,009                  | 4,241        | 4,241        | 0.0%                         | 44.3%                         |
| Greenville                    | 8,227        | 8,749        | 9,442        | 10,010       | 10,786       | 11,544       | 12,043       | 12,516                 | 13,498       | 13,357       | -1.0%                        | 62.4%                         |
| Horry - Georgetown            | 3,236        | 3,338        | 3,587        | 3,645        | 3,693        | 4,106        | 4,562        | 5,172                  | 5,029        | 5,362        | 6.6%                         | 65.7%                         |
| Midlands                      | 9,728        | 9,468        | 9,778        | 9,809        | 9,702        | 9,874        | 10,347       | 10,925                 | 10,710       | 10,779       | 0.6%                         | 10.8%                         |
| Northeastern                  | 1,028        | 1,062        | 1,112        | 1,052        | 982          | 967          | 994          | 1,098                  | 1,114        | 1,043        | -6.4%                        | 1.5%                          |
| Orangeburg - Calhoun          | 1,760        | 1,820        | 1,928        | 1,770        | 1,861        | 2,020        | 2,279        | 2,491                  | 2,488        | 2,448        | -1.6%                        | 39.1%                         |
| Piedmont                      | 3,264        | 3,415        | 3,715        | 3,534        | 4,104        | 4,544        | 4,911        | 5,031                  | 4,592        | 4,449        | -3.1%                        | 36.3%                         |
| Spartanburg                   | 2,557        | 2,715        | 2,911        | 2,991        | 3,030        | 3,366        | 3,871        | 4,123                  | 4,095        | 4,409        | 7.7%                         | 72.4%                         |
| T.C. of the Lowcountry        | 1,538        | 1,822        | 1,762        | 1,804        | 1,776        | 1,745        | 1,766        | 1,796                  | 1,683        | 1,689        | 0.4%                         | 9.8%                          |
| Tri - County                  | 3,296        | 3,363        | 3,642        | 3,654        | 3,612        | 3,773        | 4,125        | 4,548                  | 4,709        | 4,645        | -1.4%                        | 40.9%                         |
| Trident                       | 9,400        | 8,730        | 9,106        | 9,882        | 10,246       | 10,461       | 11,251       | 11,791                 | 11,795       | 11,407       | -3.3%                        | 21.4%                         |
| Williamsburg                  | 602          | 588          | 573          | 643          | 661          | 543          | 517          | 595                    | 579          | 585          | 1.0%                         | -2.8%                         |
| York                          | <u>3,528</u> | <u>3,476</u> | <u>3,427</u> | <u>3,523</u> | <u>3,597</u> | <u>3,700</u> | <u>4,064</u> | <u>4,171</u><br>75,424 | <u>3,937</u> | <u>4,153</u> | 5.5%                         | 17.7%                         |
| Subtotal                      | 56,362       | 57,621       | 60,343       | 61,665       | 63,918       | 66,991       | 71,895       | 75,424                 | 75,628       | 75,725       | 0.1%                         | 34.4%                         |
| Public Total                  | 148,363      | 148,753      | 153,117      | 153,496      | 155,519      | 158,661      | 167,563      | 171,893                | 172,386      | 174,686      | 1.3%                         | 17.7%                         |