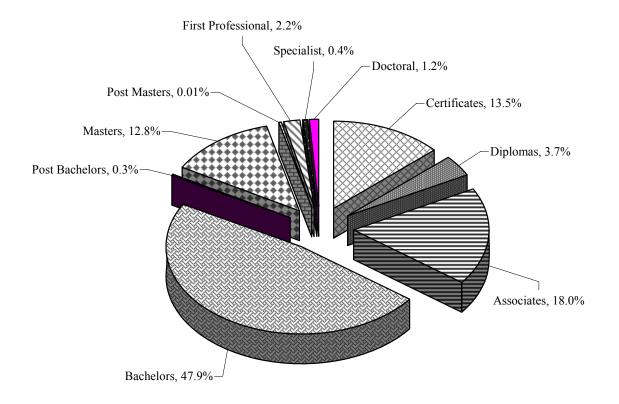

# **Table of Contents**

|     | South Carolina Facts at a Glance                                                                       | 13 |
|-----|--------------------------------------------------------------------------------------------------------|----|
| Enr | ollment                                                                                                |    |
|     | Enrollment Glossary                                                                                    | 15 |
|     | Ten-Year Analysis of Full-Time Equivalent<br>(FTE) Enrollment                                          | 16 |
|     | Ten-Year Analysis of Total Headcount Enrollment                                                        | 22 |
|     | Fall 2005 Opening Headcount Enrollment, by Student Level & Geo-Origin                                  | 27 |
|     | Fall 2005 State of Origin of First-Time Freshmen                                                       | 32 |
|     | Fall 2005 County of Origin of First-Time Freshmen                                                      |    |
|     | Fall 2005 Opening Headcount Enrollment<br>By Race, Gender, and Student Level                           |    |
|     | Cohort of Full-Time, First-Time Degree Seeking Freshmen<br>Retained from Fall 2004 to Fall 2005        | 44 |
|     | Migration of First-Time Undergraduate Transfers, Fall 2005                                             | 47 |
| Deg | rees Awarded                                                                                           |    |
|     | Degrees Awarded Glossary                                                                               | 61 |
|     | Ten-Year Summary of Degrees Awarded                                                                    | 62 |
|     | Total Degrees Awarded by Level<br>July 1, 2004 to June 30, 2005                                        | 64 |
|     | Total Degrees Awarded by Level, by Race, Gender,<br>Academic Discipline, July 1, 2004 to June 30, 2005 | 68 |
|     | Graduation Rates                                                                                       | 75 |
| SAT | <b>.</b>                                                                                               |    |
|     | The SAT Program                                                                                        | 79 |
|     | 2005 S.C. SAT 1 Report Overview                                                                        | 80 |
|     | Fall 2005 SAT Scores of First-Time Entering Freshmen                                                   |    |