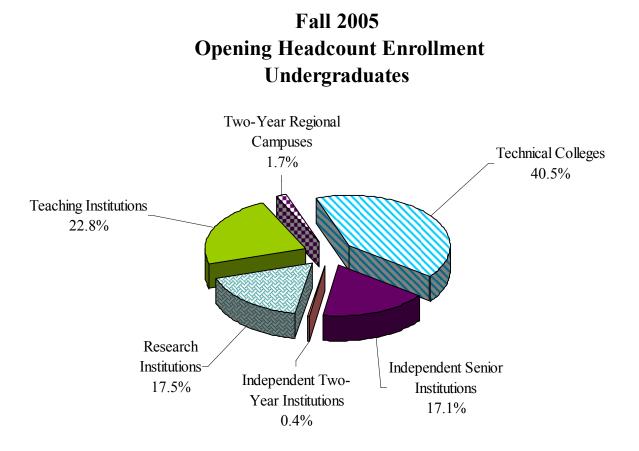

#### **Higher Education Fall 2005 Headcount Enrollment = 212,701**

| Research Institutions     | 46,729 |
|---------------------------|--------|
| Teaching Institutions     | 49,074 |
| Public Two-Year Regional  | 3,158  |
| Public Technical Colleges | 75,725 |
| Independent Four-Year     | 37,270 |
| Independent Two-Year      | 745    |

#### Ten-Year Analysis of S.C. Colleges & Universities Total Headcount Enrollment by Sector

See previous two pages for details of the graphical information.

Percentages in the graphical representation are calculated from data on pages 27-28.