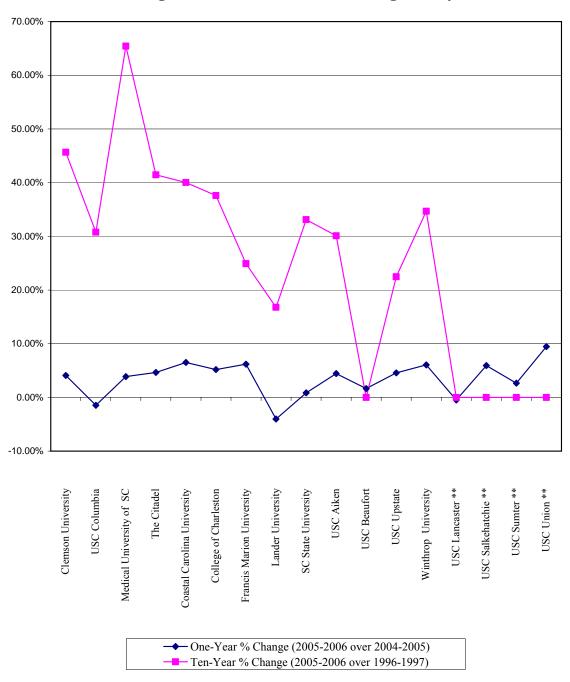

## **Ten-Year Analysis of**

#### **Total Headcount Enrollment**

| Research Institutions         | Fall<br>1996 | Fall<br>1997 | Fall<br>1998 | Fall<br>1999 | Fall<br>2000 | Fall<br>2001 | Fall<br>2002 | Fall<br>2003           | Fall<br>2004 | Fall<br>2005 | % Cł<br>2005<br>Over<br>2004 | aange<br>2005<br>Over<br>1996 |
|-------------------------------|--------------|--------------|--------------|--------------|--------------|--------------|--------------|------------------------|--------------|--------------|------------------------------|-------------------------------|
| Clemson University            | 16,526       | 16,396       | 16,685       | 16,982       | 17,465       | 17,101       | 16,876       | 17,016                 | 17,110       | 17,165       | 0.3%                         | 3.9%                          |
| USC Columbia                  | 25,489       | 25,447       | 25,250       | 23,430       | 23,728       | 23,000       | 25,140       | 25,288                 | 25,596       | 27,065       | 5.7%                         | 6.2%                          |
| Medical University of SC      | 2,296        | 2,326        | 2,353        | 2,383        | 2,346        | 2,297        | 2,260        | 2,303                  | 2,433        | 2,499        | 2.7%                         | 8.8%                          |
| Subtotal                      |              | 44,169       | 44,288       | 42,795       | 43,539       | 42,398       | 44,276       | 44,607                 | 45,139       | 46,729       | 3.5%                         | 5.5%                          |
| To a bin a local to the times |              |              |              |              |              |              |              |                        |              |              |                              |                               |
| Teaching Institutions         |              |              |              |              |              |              |              |                        |              |              |                              |                               |
| The Citadel                   | 4,319        | 3,766        | 4,015        | 3,968        | 3,872        | 4,001        | 4,058        | 3,695                  | 3,351        | 3,386        | 1.0%                         | -21.6%                        |
| Coastal Carolina University   | 4,477        | 4,408        | 4,556        | 4,615        | 4,653        | 4,965        | 5,980        | 6,780                  | 7,021        | 7,613        | 8.4%                         | 70.0%                         |
| College of Charleston         | 10,921       | 10,854       | 11,552       | 11,624       | 11,129       | 11,617       | 11,716       | 11,536                 | 11,607       | 11,332       | -2.4%                        | 3.8%                          |
| Francis Marion University     | 3,722        | 3,554        | 3,947        | 3,814        | 3,567        | 3,513        | 3,494        | 3,590                  | 3,698        | 4,008        | 8.4%                         | 7.7%                          |
| Lander University             | 2,722        | 2,731        | 2,600        | 2,883        | 2,935        | 2,710        | 2,947        | 2,950                  | 2,918        | 2,703        | -7.4%                        | -0.7%                         |
| SC State University           | 4,899        | 4,657        | 4,795        | 4,623        | 4,525        | 4,467        | 4,568        | 4,466                  | 4,294        | 4,446        | 3.5%                         | -9.2%                         |
| USC Aiken                     | 3,022        | 3,004        | 3,179        | 3,173        | 3,278        | 3,282        | 3,416        | 3,350                  | 3,382        | 3,303        | -2.3%                        | 9.3%                          |
| USC Beaufort                  | 1,055        | 1,040        | 1,070        | 1,132        | 1,175        | 1,083        | 1,203        | 1,209                  | 1,277        | 1,319        | 3.3%                         | 25.0%                         |
| USC Upstate                   | 3,549        | 3,729        | 3,767        | 3,778        | 3,709        | 3,993        | 4,362        | 4,507                  | 4,370        | 4,484        | 2.6%                         | 26.3%                         |
| Winthrop University           | <u>5,402</u> | <u>5,574</u> | <u>5,591</u> | <u>5,839</u> | 6,061        | <u>6,306</u> | <u>6,462</u> | <u>6,558</u>           | <u>6,447</u> | <u>6,480</u> | 0.5%                         | 20.0%                         |
| Subtotal                      | 44,088       | 43,317       | 45,072       | 45,449       | 44,904       | 45,937       | 48,206       | 48,641                 | 48,365       | 49,074       | 1.5%                         | 11.3%                         |
| Two-Year Regional Campuse     | s            |              |              |              |              |              |              |                        |              |              |                              |                               |
| USC Lancaster                 | 1,137        | 1,057        | 961          | 1,010        | 837          | 939          | 943          | 935                    | 1,059        | 1,084        | 2.4%                         | -4.7%                         |
| USC Salkehatchie              | 794          | 837          | 862          | 893          | 785          | 830          | 747          | 789                    | 747          | 733          | -1.9%                        | -7.7%                         |
| USC Sumter                    | 1,339        | 1,371        | 1,233        | 1,292        | 1,173        | 1,184        | 1,149        | 1,184                  | 1,042        | 1,020        | -2.1%                        | -23.8%                        |
| USC Union                     | 332          | 381          | 358          | 392          | 363          | 382          | 347          | 313                    | 406          | 321          | -20.9%                       | -3.3%                         |
| Subtotal                      | 3,602        | 3,646        | 3,414        | 3,587        | 3,158        | 3,335        | 3,186        | 3,221                  | 3,254        | 3,158        | -3.0%                        | -12.3%                        |
| Technical Colleges            |              |              |              |              |              |              |              |                        |              |              |                              |                               |
| Technical Colleges            |              |              |              |              |              |              |              |                        |              |              |                              |                               |
| Aiken                         | 2,143        | 2,463        | 2,343        | 2,339        | 2,268        | 2,353        | 2,455        | 2,503                  | 2,476        | 2,506        | 1.2%                         | 16.9%                         |
| Central Carolina              | 2,201        | 2,262        | 2,356        | 2,154        | 2,546        | 2,962        | 3,265        | 3,191                  | 3,259        | 3,244        | -0.5%                        | 47.4%                         |
| Denmark                       | 915          | 1,102        | 1,189        | 1,212        | 1,240        | 1,401        | 1,404        | 1,464                  | 1,423        | 1,408        | -1.1%                        | 53.9%                         |
| Florence - Darlington         | 2,939        | 3,248        | 3,472        | 3,643        | 3,814        | 3,632        | 4,041        | 4,009                  | 4,241        | 4,241        | 0.0%                         | 44.3%                         |
| Greenville                    | 8,227        | 8,749        | 9,442        | 10,010       | 10,786       | 11,544       | 12,043       | 12,516                 | 13,498       | 13,357       | -1.0%                        | 62.4%                         |
| Horry - Georgetown            | 3,236        | 3,338        | 3,587        | 3,645        | 3,693        | 4,106        | 4,562        | 5,172                  | 5,029        | 5,362        | 6.6%                         | 65.7%                         |
| Midlands                      | 9,728        | 9,468        | 9,778        | 9,809        | 9,702        | 9,874        | 10,347       | 10,925                 | 10,710       | 10,779       | 0.6%                         | 10.8%                         |
| Northeastern                  | 1,028        | 1,062        | 1,112        | 1,052        | 982          | 967          | 994          | 1,098                  | 1,114        | 1,043        | -6.4%                        | 1.5%                          |
| Orangeburg - Calhoun          | 1,760        | 1,820        | 1,928        | 1,770        | 1,861        | 2,020        | 2,279        | 2,491                  | 2,488        | 2,448        | -1.6%                        | 39.1%                         |
| Piedmont                      | 3,264        | 3,415        | 3,715        | 3,534        | 4,104        | 4,544        | 4,911        | 5,031                  | 4,592        | 4,449        | -3.1%                        | 36.3%                         |
| Spartanburg                   | 2,557        | 2,715        | 2,911        | 2,991        | 3,030        | 3,366        | 3,871        | 4,123                  | 4,095        | 4,409        | 7.7%                         | 72.4%                         |
| T.C. of the Lowcountry        | 1,538        | 1,822        | 1,762        | 1,804        | 1,776        | 1,745        | 1,766        | 1,796                  | 1,683        | 1,689        | 0.4%                         | 9.8%                          |
| Tri - County                  | 3,296        | 3,363        | 3,642        | 3,654        | 3,612        | 3,773        | 4,125        | 4,548                  | 4,709        | 4,645        | -1.4%                        | 40.9%                         |
| Trident                       | 9,400        | 8,730        | 9,106        | 9,882        | 10,246       | 10,461       | 11,251       | 11,791                 | 11,795       | 11,407       | -3.3%                        | 21.4%                         |
| Williamsburg                  | 602          | 588          | 573          | 643          | 661          | 543          | 517          | 595                    | 579          | 585          | 1.0%                         | -2.8%                         |
| York                          | <u>3,528</u> | <u>3,476</u> | <u>3,427</u> | <u>3,523</u> | <u>3,597</u> | <u>3,700</u> | <u>4,064</u> | <u>4,171</u><br>75,424 | <u>3,937</u> | <u>4,153</u> | 5.5%                         | 17.7%                         |
| Subtotal                      | 56,362       | 57,621       | 60,343       | 61,665       | 63,918       | 66,991       | 71,895       | 75,424                 | 75,628       | 75,725       | 0.1%                         | 34.4%                         |
| Public Total                  | 148,363      | 148,753      | 153,117      | 153,496      | 155,519      | 158,661      | 167,563      | 171,893                | 172,386      | 174,686      | 1.3%                         | 17.7%                         |