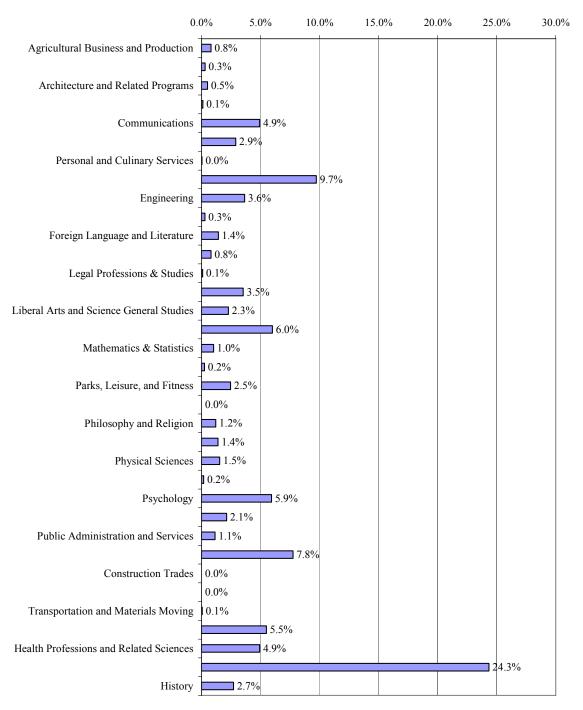

| 2<br>2 | 1<br>4<br>7    | 1<br>15<br>15 | 2<br>19<br>22       |
| Health Professions and Related Sciences<br>Business, Management, Marketing                                                 | Total | 2                      | 1<br>2 | 1                | 1<br>9  |                           |       |                       | 2      |       | 1<br>1 | 4<br>26 | 9<br>71       | 1<br>3       | 1<br>8 | 5<br>32        | 13<br>93      | 18<br>125           |

#### **Bachelor's Degrees Awarded By Discipline**

The concentration of degrees awarded within the various disciplines by South Carolina institutions continues to reflect national trends. The chart shows the number of bachelor's degrees awarded in each discipline as a percent of the total number of bachelor's degrees awarded in 2004-2005.



### **Total Degrees Awarded by Level**

By Race, Gender and Academic Discipline July 1, 2004 to June 30, 2005

#### Master's Degrees

|                                                                           |       |                      |                    |                  |          |                         |       | C                         | ,     |          |       |        |         |              |         |               |         |                      |
|---------------------------------------------------------------------------|-------|----------------------|--------------------|------------------|----------|-------------------------|-------|---------------------------|-------|----------|-------|--------|---------|--------------|---------|---------------|---------|----