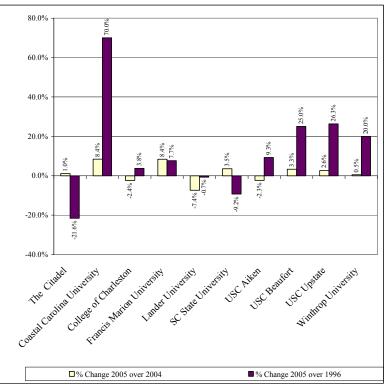

#### Percent Change - Total Headcount Enrollment Fall 2005 over Fall 2004 and Fall 1996

|                              | % C   | hange  |
|------------------------------|-------|--------|
|                              | 2005  | 2005   |
|                              | Over  | Over   |
| <b>Teaching Institutions</b> | 2004  | 1996   |
| The Citadel                  | 1.0%  | -21.6% |
| Coastal Carolina University  | 8.4%  | 70.0%  |
| College of Charleston        | -2.4% | 3.8%   |
| Francis Marion University    | 8.4%  | 7.7%   |
| Lander University            | -7.4% | -0.7%  |
| SC State University          | 3.5%  | -9.2%  |
| USC Aiken                    | -2.3% | 9.3%   |
| USC Beaufort                 | 3.3%  | 25.0%  |
| USC Upstate                  | 2.6%  | 26.3%  |
| Winthrop University          | 0.5%  | 20.0%  |
|                              |       |        |

#### **Total Headcount Enrollment**

| Research Institutions         | Fall<br>1996 | Fall<br>1997 | Fall<br>1998 | Fall<br>1999 | Fall<br>2000 | Fall<br>2001 | Fall<br>2002 | Fall<br>2003           | Fall<br>2004 | Fall<br>2005 | % Cł<br>2005<br>Over<br>2004 | aange<br>2005<br>Over<br>1996 |
|-------------------------------|--------------|--------------|--------------|--------------|--------------|--------------|--------------|------------------------|--------------|--------------|------------------------------|-------------------------------|
| Clemson University            | 16,526       | 16,396       | 16,685       | 16,982       | 17,465       | 17,101       | 16,876       | 17,016                 | 17,110       | 17,165       | 0.3%                         | 3.9%                          |
| USC Columbia                  | 25,489       | 25,447       | 25,250       | 23,430       | 23,728       | 23,000       | 25,140       | 25,288                 | 25,596       | 27,065       | 5.7%                         | 6.2%                          |
| Medical University of SC      | 2,296        | 2,326        | 2,353        | 2,383        | 2,346        | 2,297        | 2,260        | 2,303                  | 2,433        | 2,499        | 2.7%                         | 8.8%                          |
| Subtotal                      |              | 44,169       | 44,288       | 42,795       | 43,539       | 42,398       | 44,276       | 44,607                 | 45,139       | 46,729       | 3.5%                         | 5.5%                          |
| To a bin a local to the times |              |              |              |              |              |              |              |                        |              |              |                              |                               |
| Teaching Institutions         |              |              |              |              |              |              |              |                        |              |              |                              |                               |
| The Citadel                   | 4,319        | 3,766        | 4,015        | 3,968        | 3,872        | 4,001        | 4,058        | 3,695                  | 3,351        | 3,386        | 1.0%                         | -21.6%                        |
| Coastal Carolina University   | 4,477        | 4,408        | 4,556        | 4,615        | 4,653        | 4,965        | 5,980        | 6,780                  | 7,021        | 7,613        | 8.4%                         | 70.0%                         |
| College of Charleston         | 10,921       | 10,854       | 11,552       | 11,624       | 11,129       | 11,617       | 11,716       | 11,536                 | 11,607       | 11,332       | -2.4%                        | 3.8%                          |
| Francis Marion University     | 3,722        | 3,554        | 3,947        | 3,814        | 3,567        | 3,513        | 3,494        | 3,590                  | 3,698        | 4,008        | 8.4%                         | 7.7%                          |
| Lander University             | 2,722        | 2,731        | 2,600        | 2,883        | 2,935        | 2,710        | 2,947        | 2,950                  | 2,918        | 2,703        | -7.4%                        | -0.7%                         |
| SC State University           | 4,899        | 4,657        | 4,795        | 4,623        | 4,525        | 4,467        | 4,568        | 4,466                  | 4,294        | 4,446        | 3.5%                         | -9.2%                         |
| USC Aiken                     | 3,022        | 3,004        | 3,179        | 3,173        | 3,278        | 3,282        | 3,416        | 3,350                  | 3,382        | 3,303        | -2.3%                        | 9.3%                          |
| USC Beaufort                  | 1,055        | 1,040        | 1,070        | 1,132        | 1,175        | 1,083        | 1,203        | 1,209                  | 1,277        | 1,319        | 3.3%                         | 25.0%                         |
| USC Upstate                   | 3,549        | 3,729        | 3,767        | 3,778        | 3,709        | 3,993        | 4,362        | 4,507                  | 4,370        | 4,484        | 2.6%                         | 26.3%                         |
| Winthrop University           | <u>5,402</u> | <u>5,574</u> | <u>5,591</u> | <u>5,839</u> | 6,061        | <u>6,306</u> | <u>6,462</u> | <u>6,558</u>           | <u>6,447</u> | <u>6,480</u> | 0.5%                         | 20.0%                         |
| Subtotal                      | 44,088       | 43,317       | 45,072       | 45,449       | 44,904       | 45,937       | 48,206       | 48,641                 | 48,365       | 49,074       | 1.5%                         | 11.3%                         |
| Two-Year Regional Campuse     | s            |              |              |              |              |              |              |                        |              |              |                              |                               |
| USC Lancaster                 | 1,137        | 1,057        | 961          | 1,010        | 837          | 939          | 943          | 935                    | 1,059        | 1,084        | 2.4%                         | -4.7%                         |
| USC Salkehatchie              | 794          | 837          | 862          | 893          | 785          | 830          | 747          | 789                    | 747          | 733          | -1.9%                        | -7.7%                         |
| USC Sumter                    | 1,339        | 1,371        | 1,233        | 1,292        | 1,173        | 1,184        | 1,149        | 1,184                  | 1,042        | 1,020        | -2.1%                        | -23.8%                        |
| USC Union                     | 332          | 381          | 358          | 392          | 363          | 382          | 347          | 313                    | 406          | 321          | -20.9%                       | -3.3%                         |
| Subtotal                      | 3,602        | 3,646        | 3,414        | 3,587        | 3,158        | 3,335        | 3,186        | 3,221                  | 3,254        | 3,158        | -3.0%                        | -12.3%                        |
| Technical Colleges            |              |              |              |              |              |              |              |                        |              |              |                              |                               |
| Technical Colleges            |              |              |              |              |              |              |              |                        |              |              |                              |                               |
| Aiken                         | 2,143        | 2,463        | 2,343        | 2,339        | 2,268        | 2,353        | 2,455        | 2,503                  | 2,476        | 2,506        | 1.2%                         | 16.9%                         |
| Central Carolina              | 2,201        | 2,262        | 2,356        | 2,154        | 2,546        | 2,962        | 3,265        | 3,191                  | 3,259        | 3,244        | -0.5%                        | 47.4%                         |
| Denmark                       | 915          | 1,102        | 1,189        | 1,212        | 1,240        | 1,401        | 1,404        | 1,464                  | 1,423        | 1,408        | -1.1%                        | 53.9%                         |
| Florence - Darlington         | 2,939        | 3,248        | 3,472        | 3,643        | 3,814        | 3,632        | 4,041        | 4,009                  | 4,241        | 4,241        | 0.0%                         | 44.3%                         |
| Greenville                    | 8,227        | 8,749        | 9,442        | 10,010       | 10,786       | 11,544       | 12,043       | 12,516                 | 13,498       | 13,357       | -1.0%                        | 62.4%                         |
| Horry - Georgetown            | 3,236        | 3,338        | 3,587        | 3,645        | 3,693        | 4,106        | 4,562        | 5,172                  | 5,029        | 5,362        | 6.6%                         | 65.7%                         |
| Midlands                      | 9,728        | 9,468        | 9,778        | 9,809        | 9,702        | 9,874        | 10,347       | 10,925                 | 10,710       | 10,779       | 0.6%                         | 10.8%                         |
| Northeastern                  | 1,028        | 1,062        | 1,112        | 1,052        | 982          | 967          | 994          | 1,098                  | 1,114        | 1,043        | -6.4%                        | 1.5%                          |
| Orangeburg - Calhoun          | 1,760        | 1,820        | 1,928        | 1,770        | 1,861        | 2,020        | 2,279        | 2,491                  | 2,488        | 2,448        | -1.6%                        | 39.1%                         |
| Piedmont                      | 3,264        | 3,415        | 3,715        | 3,534        | 4,104        | 4,544        | 4,911        | 5,031                  | 4,592        | 4,449        | -3.1%                        | 36.3%                         |
| Spartanburg                   | 2,557        | 2,715        | 2,911        | 2,991        | 3,030        | 3,366        | 3,871        | 4,123                  | 4,095        | 4,409        | 7.7%                         | 72.4%                         |
| T.C. of the Lowcountry        | 1,538        | 1,822        | 1,762        | 1,804        | 1,776        | 1,745        | 1,766        | 1,796                  | 1,683        | 1,689        | 0.4%                         | 9.8%                          |
| Tri - County                  | 3,296        | 3,363        | 3,642        | 3,654        | 3,612        | 3,773        | 4,125        | 4,548                  | 4,709        | 4,645        | -1.4%                        | 40.9%                         |
| Trident                       | 9,400        | 8,730        | 9,106        | 9,882        | 10,246       | 10,461       | 11,251       | 11,791                 | 11,795       | 11,407       | -3.3%                        | 21.4%                         |
| Williamsburg                  | 602          | 588          | 573          | 643          | 661          | 543          | 517          | 595                    | 579          | 585          | 1.0%                         | -2.8%                         |
| York                          | <u>3,528</u> | <u>3,476</u> | <u>3,427</u> | <u>3,523</u> | <u>3,597</u> | <u>3,700</u> | <u>4,064</u> | <u>4,171</u><br>75,424 | <u>3,937</u> | <u>4,153</u> | 5.5%                         | 17.7%                         |
| Subtotal                      | 56,362       | 57,621       | 60,343       | 61,665       | 63,918       | 66,991       | 71,895       | 75,424                 | 75,628       | 75,725       | 0.1%                         | 34.4%                         |
| Public Total                  | 148,363      | 148,753      | 153,117      | 153,496      | 155,519      | 158,661      | 167,563      | 171,893                | 172,386      | 174,686      | 1.3%                         | 17.7%                         |