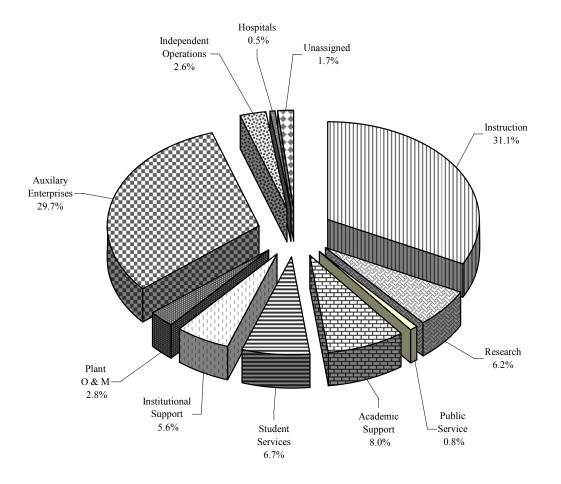

# Finance

| Finance Glossary                                                                                                            | 107 |
|-----------------------------------------------------------------------------------------------------------------------------|-----|
| Ten-Year Comparison of State Education Appropriations                                                                       | 109 |
| Lottery Appropriations for Higher Education<br>Fiscal Years 2002-03 through 2005-06                                         | 110 |
| General Fund & Lottery Appropriations for the State Undergraduate<br>Scholarship/Grant Programs FYs 2003-04 through 2005-06 | 111 |