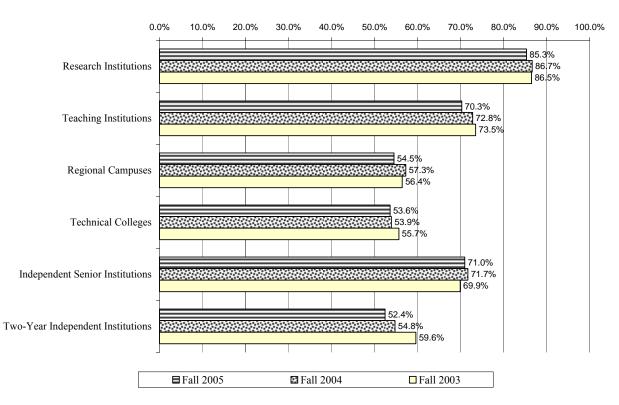

#### Number of Colleges and Universities = 55

| Research Institutions.    | 3  |
|---------------------------|----|
| Teaching Institutions     | 10 |
| Public Two-Year Regional  | 4  |
| Public Technical Colleges |    |
| Independent Four-Year     | 21 |
| Independent Two-Year      | 1  |