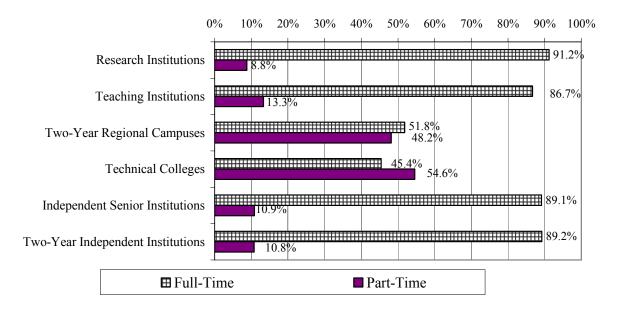

#### Fall 2005 Undergraduates Full-Time Compared to Part-Time

# Undergraduate

|                             |          | Total          | 0          | Geo - Origin | Full-      | Part-          | Percent      | Percent        |
|-----------------------------|----------|----------------|------------|--------------|------------|----------------|--------------|----------------|
| Research Institutions       |          | Students       | SC         | Non - SC     | Time       | Time           |              | Full-time      |
| Clemson University          |          | 14,096         | 9,546      | 4,550        | 13,257     | 839            | 32.3%        | 94.0%          |
| USC Columbia                |          | 18,362         | 14,237     | 4,125        | 16,399     | 1,963          | 22.5%        | 89.3%          |
| Medical University of SC    |          | <u>285</u>     | 251        | <u>34</u>    | <u>203</u> | <u>82</u>      | 11.9%        | 71.2%          |
| 2                           | Subtotal | 32,743         | 24,034     | 8,709        | 29,859     | 2,884          | 26.6%        | 91.2%          |
| Teaching Institutions       |          |                |            |              |            |                |              |                |
| The Citadel                 |          | 2,238          | 1,009      | 1,229        | 2,111      | 127            | 54.9%        | 94.3%          |
| Coastal Carolina University |          | 6,397          | 3,435      | 2,962        | 5,753      | 644            | 46.3%        | 89.9%          |
| College of Charleston       |          | 9,878          | 6,002      | 3,876        | 9,055      | 823            | 39.2%        | 91.7%          |
| Francis Marion University   |          | 3,500          | 3,324      | 176          | 3,058      | 442            | 5.0%         | 87.4%          |
| Lander University           |          | 2,612          | 2,473      | 139          | 2,265      | 347            | 5.3%         | 86.7%          |
| SC State University         |          | 3,888          | 3,180      | 708          | 3,560      | 328            | 18.2%        | 91.6%          |
| USC Aiken                   |          | 3,150          | 2,754      | 396          | 2,270      | 880            | 12.6%        | 72.1%          |
| USC Beaufort                |          | 1,319          | 1,052      | 267          | 676        | 643            | 20.2%        | 51.3%          |
| USC Upstate                 |          | 4,409          | 4,129      | 280          | 3,564      | 845            | 6.4%         | 80.8%          |
| Winthrop University         |          | <u>5,187</u>   | 4,483      | 704          | 4,587      | <u>600</u>     | 13.6%        | 88.4%          |
| S                           | Subtotal | 42,578         | 31,841     | 10,737       | 36,899     | 5,679          | 25.2%        | 86.7%          |
| Two-Year Regional Campuses  |          |                |            |              |            |                |              |                |
| USC Lancaster               |          | 1,084          | 1,069      | 15           | 547        | 537            | 1.4%         | 50.5%          |
| USC Salkehatchie            |          | 733            | 728        | 5            | 349        | 384            | 0.7%         | 47.6%          |
| USC Sumter                  |          | 1,020          | 1,008      | 12           | 580        | 440            | 1.2%         | 56.9%          |
| USC Union                   |          | <u>321</u>     | <u>320</u> | 12           | <u>161</u> | <u>160</u>     |              | 50.2%          |
|                             | Subtotal | 3,158          | 3,125      | 33           | 1,637      | 1,521          | 1.0%         | 51.8%          |
| Tashniasl Collogos          |          |                |            |              |            |                |              |                |
| Technical Colleges<br>Aiken |          | 2,506          | 2,176      | 330          | 1,159      | 1 247          | 13.2%        | 46.2%          |
| Central Carolina            |          | 3,244          | 3,239      | 530          | 945        | 1,347<br>2,299 | 0.2%         | 40.2%<br>29.1% |
| Denmark                     |          | 3,244<br>1,408 | 1,341      | 67           | 943<br>969 | 439            | 4.8%         | 29.1%<br>68.8% |
| Florence - Darlington       |          | 4,241          | 4,203      | 38           | 2,294      | 1,947          | 4.8%<br>0.9% | 54.1%          |
| Greenville                  |          | 13,357         | 13,151     | 206          | 5,342      | 8,015          | 1.5%         | 40.0%          |
| Horry - Georgetown          |          | 5,362          | 4,678      | 684          | 2,446      | 2,916          | 12.8%        | 45.6%          |
| Midlands                    |          | 10,779         | 10,334     | 445          | 4,743      | 6,036          | 4.1%         | 44.0%          |
| Northeastern                |          | 1,043          | 1,038      | 5            | 530        | 513            | 0.5%         | 50.8%          |
| Orangeburg - Calhoun        |          | 2,448          | 2,415      | 33           | 1,320      | 1,128          | 1.3%         | 53.9%          |
| Piedmont                    |          | 4,449          | 4,349      | 100          | 1,891      | 2,558          | 2.2%         | 42.5%          |
| Spartanburg                 |          | 4,409          | 4,331      | 78           | 2,435      | 1,974          | 1.8%         | 55.2%          |
| T. C. of the Lowcountry     |          | 1,689          | 1,662      | 27           | 560        | 1,129          | 1.6%         | 33.2%          |
| Tri-County                  |          | 4,645          | 4,435      | 210          | 2,473      | 2,172          | 4.5%         | 53.2%          |
| Trident                     |          | 11,407         | 11,271     | 136          | 5,002      | 6,405          | 1.2%         | 43.9%          |
| Williamsburg                |          | 585            | 585        | 0            | 245        | 340            | 0.0%         | 41.9%          |
| York                        |          | 4,153          | 4,076      | 77           | 2,039      | 2,114          | 1.9%         | 49.1%          |
|                             | Subtotal | 75,725         | 73,284     | 2,441        | 34,393     | 41,332         | 3.2%         | 45.4%          |
| Grand Total Public Under    | graduate | 154,204        | 132,284    | 21,920       | 102,788    | 51,416         | 14.2%        | 66.7%          |