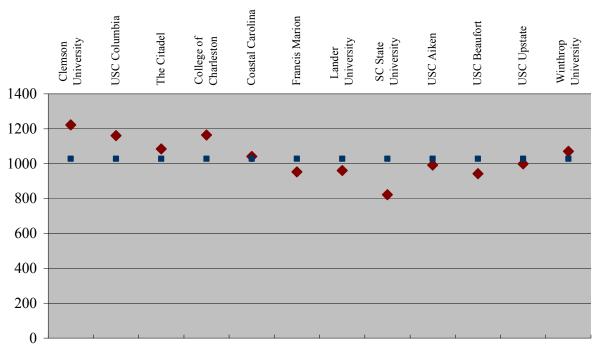

| 44.2%     | 17   | 48.1%     | 461    | 480  | 940      | 883       |
| USC Salkehatchie                           | 36.9%     | 16   | 48.2%     | 450    | 458  | 908      | 855       |
| USC Sumter                                 | 36.1%     | 18   | 57.9%     | 483    | 478  | 961      | 929       |
| USC Union                                  | 36.1%     | 17   | 56.9%     | 439    | 440  | 879      | 860       |
| Average                                    | 39.2%     | 17   | 52.0%     | 463    | 470  | 933      | 889       |
| Average All Public Institutions            | 23.1%     | 21   | 77.9%     | 548    | 573  | 1106     | 1087      |
| * Includes ACT converted to SAT equivalent |           |      |           |        |      |          |           |



### Fall 2005 SAT Scores of First-Time Entering Freshmen Compared to National Average SAT Test Takers

◆ Fall 2005 Average Institutional SAT Score

■ Fall 2005 Average National SAT Score 1028

#### **Combined Mean Comparison**

|                                                                    | 00                               |                                  |                                  | 4115011                                                     |                                                               |                                                                                  |
|--------------------------------------------------------------------|----------------------------------|----------------------------------|----------------------------------|----------