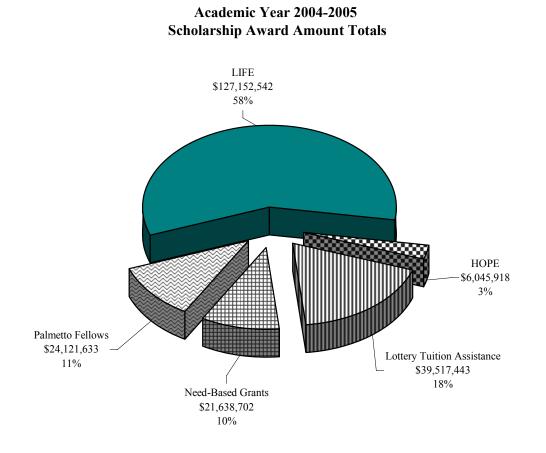

# Tuition, Cost, Grants

| Tuition, Cost, Grants Glossary                                                                            | .89 |
|-----------------------------------------------------------------------------------------------------------|-----|
| Analysis of Required Student Fees, For Full-Time Undergraduate Students<br>Academic Year 2005-2006        | 90  |
| Ten-Year Summary of Required Tuition & Fees For Full-Time<br>Undergraduate Students – Public Institutions | 92  |
| Cost of Full-Time Undergraduate Students<br>Academic Year 2005-2006                                       | 94  |
| Statewide Scholarships and Grants                                                                         | 96  |
| Fall 2005 Scholarship Disbursement                                                                        | 100 |
| 2004-05 Academic Year Scholarship Disbursements                                                           | 102 |
| Fall 2004 Palmetto Fellows Recipients Retaining<br>Palmetto Fellows Scholarships in Fall 2005             | 104 |
| Fall 2004 LIFE Recipients Retaining LIFE Scholarships<br>In Fall 2005                                     | 105 |
| Retention of HOPE Scholarship Recipients from Fall 2004<br>To Fall 2005                                   | 106 |