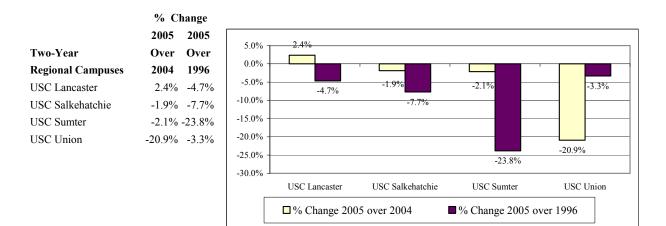

#### Percent Change - Total Headcount Enrollment Fall 2005 over Fall 2004 and Fall 1996

|                              | % C   | hange  |
|------------------------------|-------|--------|
|                              | 2005  | 2005   |
|                              | Over  | Over   |
| <b>Teaching Institutions</b> | 2004  | 1996   |
| The Citadel                  | 1.0%  | -21.6% |
| Coastal Carolina University  | 8.4%  | 70.0%  |
| College of Charleston        | -2.4% | 3.8%   |
| Francis Marion University    | 8.4%  | 7.7%   |
| Lander University            | -7.4% | -0.7%  |
| SC State University          | 3.5%  | -9.2%  |
| USC Aiken                    | -2.3% | 9.3%   |
| USC Beaufort                 | 3.3%  | 25.0%  |
| USC Upstate                  | 2.6%  | 26.3%  |
| Winthrop University          | 0.5%  | 20.0%  |
|                              |       |        |

#### **Total Headcount Enrollment**

| Research Institutions         | Fall<br>1996 | Fall<br>1997 | Fall<br>1998 | Fall<br>1999 | Fall<br>2000 | Fall<br>2001 | Fall<br>2002 | Fall<br>2003           | Fall<br>2004 | Fall<br>2005 | % Cł<br>2005<br>Over<br>2004 | aange<br>2005<br>Over<br>1996 |
|-------------------------------|--------------|--------------|--------------|--------------|--------------|--------------|--------------|------------------------|--------------|--------------|------------------------------|-------------------------------|
| Clemson University            | 16,526       | 16,396       | 16,685       | 16,982       | 17,465       | 17,101       | 16,876       | 17,016                 | 17,110       | 17,165       | 0.3%                         | 3.9%                          |
| USC Columbia                  | 25,489       | 25,447       | 25,250       | 23,430       | 23,728       | 23,000       | 25,140       | 25,288                 | 25,596       | 27,065       | 5.7%                         | 6.2%                          |
| Medical University of SC      | 2,296        | 2,326        | 2,353        | 2,383        | 2,346        | 2,297        | 2,260        | 2,303                  | 2,433        | 2,499        | 2.7%                         | 8.8%                          |
| Subtotal                      |              | 44,169       | 44,288       | 42,795       | 43,539       | 42,398       | 44,276       | 44,607                 | 45,139       | 46,729       | 3.5%                         | 5.5%                          |
| To a bin a local to the times |              |              |              |              |              |              |              |                        |              |              |                              |                               |
| Teaching Institutions         |              |              |              |              |              |              |              |                        |              |              |                              |                               |
| The Citadel                   | 4,319        | 3,766        | 4,015        | 3,968        | 3,872        | 4,001        | 4,058        | 3,695                  | 3,351        | 3,386        | 1.0%                         | -21.6%                        |
| Coastal Carolina University   | 4,477        | 4,408        | 4,556        | 4,615        | 4,653        | 4,965        | 5,980        | 6,780                  | 7,021        | 7,613        | 8.4%                         | 70.0%                         |
| College of Charleston         | 10,921       | 10,854       | 11,552       | 11,624       | 11,129       | 11,617       | 11,716       | 11,536                 | 11,607       | 11,332       | -2.4%                        | 3.8%                          |
| Francis Marion University     | 3,722        | 3,554        | 3,947        | 3,814        | 3,567        | 3,513        | 3,494        | 3,590                  | 3,698        | 4,008        | 8.4%                         | 7.7%                          |
| Lander University             | 2,722        | 2,731        | 2,600        | 2,883        | 2,935        | 2,710        | 2,947        | 2,950                  | 2,918        | 2,703        | -7.4%                        | -0.7%                         |
| SC State University           | 4,899        | 4,657        | 4,795        | 4,623        | 4,525        | 4,467        | 4,568        | 4,466                  | 4,294        | 4,446        | 3.5%                         | -9.2%                         |
| USC Aiken                     | 3,022        | 3,004        | 3,179        | 3,173        | 3,278        | 3,282        | 3,416        | 3,350                  | 3,382        | 3,303        | -2.3%                        | 9.3%                          |
| USC Beaufort                  | 1,055        | 1,040        | 1,070        | 1,132        | 1,175        | 1,083        | 1,203        | 1,209                  | 1,277        | 1,319        | 3.3%                         | 25.0%                         |
| USC Upstate                   | 3,549        | 3,729        | 3,767        | 3,778        | 3,709        | 3,993        | 4,362        | 4,507                  | 4,370        | 4,484        | 2.6%                         | 26.3%                         |
| Winthrop University           | <u>5,402</u> | <u>5,574</u> | <u>5,591</u> | <u>5,839</u> | 6,061        | <u>6,306</u> | <u>6,462</u> | <u>6,558</u>           | <u>6,447</u> | <u>6,480</u> | 0.5%                         | 20.0%                         |
| Subtotal                      | 44,088       | 43,317       | 45,072       | 45,449       | 44,904       | 45,937       | 48,206       | 48,641                 | 48,365       | 49,074       | 1.5%                         | 11.3%                         |
| Two-Year Regional Campuse     | s            |              |              |              |              |              |              |                        |              |              |                              |                               |
| USC Lancaster                 | 1,137        | 1,057        | 961          | 1,010        | 837          | 939          | 943          | 935                    | 1,059        | 1,084        | 2.4%                         | -4.7%                         |
| USC Salkehatchie              | 794          | 837          | 862          | 893          | 785          | 830          | 747          | 789                    | 747          | 733          | -1.9%                        | -7.7%                         |
| USC Sumter                    | 1,339        | 1,371        | 1,233        | 1,292        | 1,173        | 1,184        | 1,149        | 1,184                  | 1,042        | 1,020        | -2.1%                        | -23.8%                        |
| USC Union                     | 332          | 381          | 358          | 392          | 363          | 382          | 347          | 313                    | 406          | 321          | -20.9%                       | -3.3%                         |
| Subtotal                      | 3,602        | 3,646        | 3,414        | 3,587        | 3,158        | 3,335        | 3,186        | 3,221                  | 3,254        | 3,158        | -3.0%                        | -12.3%                        |
| Technical Colleges            |              |              |              |              |              |              |              |                        |              |              |                              |                               |
| Technical Colleges            |              |              |              |              |              |              |              |                        |              |              |                              |                               |
| Aiken                         | 2,143        | 2,463        | 2,343        | 2,339        | 2,268        | 2,353        | 2,455        | 2,503                  | 2,476        | 2,506        | 1.2%                         | 16.9%                         |
| Central Carolina              | 2,201        | 2,262        | 2,356        | 2,154        | 2,546        | 2,962        | 3,265        | 3,191                  | 3,259        | 3,244        | -0.5%                        | 47.4%                         |
| Denmark                       | 915          | 1,102        | 1,189        | 1,212        | 1,240        | 1,401        | 1,404        | 1,464                  | 1,423        | 1,408        | -1.1%                        | 53.9%                         |
| Florence - Darlington         | 2,939        | 3,248        | 3,472        | 3,643        | 3,814        | 3,632        | 4,041        | 4,009                  | 4,241        | 4,241        | 0.0%                         | 44.3%                         |
| Greenville                    | 8,227        | 8,749        | 9,442        | 10,010       | 10,786       | 11,544       | 12,043       | 12,516                 | 13,498       | 13,357       | -1.0%                        | 62.4%                         |
| Horry - Georgetown            | 3,236        | 3,338        | 3,587        | 3,645        | 3,693        | 4,106        | 4,562        | 5,172                  | 5,029        | 5,362        | 6.6%                         | 65.7%                         |
| Midlands                      | 9,728        | 9,468        | 9,778        | 9,809        | 9,702        | 9,874        | 10,347       | 10,925                 | 10,710       | 10,779       | 0.6%                         | 10.8%                         |
| Northeastern                  | 1,028        | 1,062        | 1,112        | 1,052        | 982          | 967          | 994          | 1,098                  | 1,114        | 1,043        | -6.4%                        | 1.5%                          |
| Orangeburg - Calhoun          | 1,760        | 1,820        | 1,928        | 1,770        | 1,861        | 2,020        | 2,279        | 2,491                  | 2,488        | 2,448        | -1.6%                        | 39.1%                         |
| Piedmont                      | 3,264        | 3,415        | 3,715        | 3,534        | 4,104        | 4,544        | 4,911        | 5,031                  | 4,592        | 4,449        | -3.1%                        | 36.3%                         |
| Spartanburg                   | 2,557        | 2,715        | 2,911        | 2,991        | 3,030        | 3,366        | 3,871        | 4,123                  | 4,095        | 4,409        | 7.7%                         | 72.4%                         |
| T.C. of the Lowcountry        | 1,538        | 1,822        | 1,762        | 1,804        | 1,776        | 1,745        | 1,766        | 1,796                  | 1,683        | 1,689        | 0.4%                         | 9.8%                          |
| Tri - County                  | 3,296        | 3,363        | 3,642        | 3,654        | 3,612        | 3,773        | 4,125        | 4,548                  | 4,709        | 4,645        | -1.4%                        | 40.9%                         |
| Trident                       | 9,400        | 8,730        | 9,106        | 9,882        | 10,246       | 10,461       | 11,251       | 11,791                 | 11,795       | 11,407       | -3.3%                        | 21.4%                         |
| Williamsburg                  | 602          | 588          | 573          | 643          | 661          | 543          | 517          | 595                    | 579          | 585          | 1.0%                         | -2.8%                         |
| York                          | <u>3,528</u> | <u>3,476</u> | <u>3,427</u> | <u>3,523</u> | <u>3,597</u> | <u>3,700</u> | <u>4,064</u> | <u>4,171</u><br>75,424 | <u>3,937</u> | <u>4,153</u> | 5.5%                         | 17.7%                         |
| Subtotal                      | 56,362       | 57,621       | 60,343       | 61,665       | 63,918       | 66,991       | 71,895       | 75,424                 | 75,628       | 75,725       | 0.1%                         | 34.4%                         |
| Public Total                  | 148,363      | 148,753      | 153,117      | 153,496      | 155,519      | 158,661      | 167,563      | 171,893                | 172,386      | 174,686      | 1.3%                         | 17.7%                         |