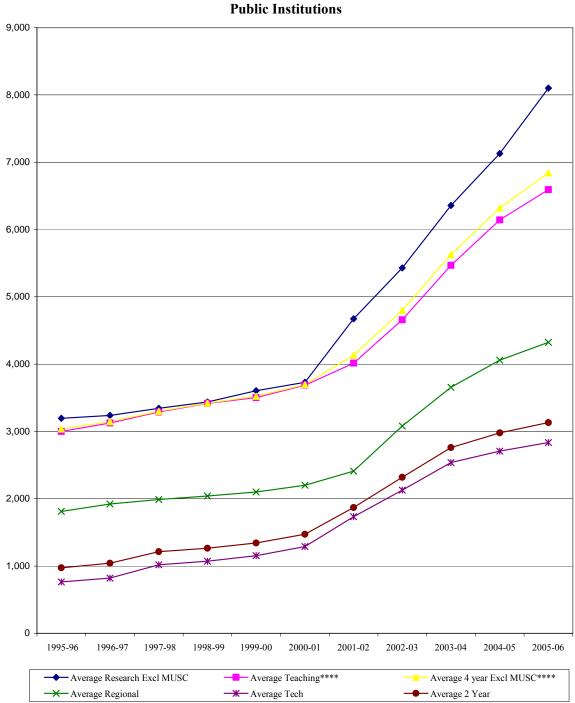

# Tuition, Cost, Grants

| Tuition, Cost, Grants Glossary                                                                            | .89 |
|-----------------------------------------------------------------------------------------------------------|-----|
| Analysis of Required Student Fees, For Full-Time Undergraduate Students<br>Academic Year 2005-2006        | 90  |
| Ten-Year Summary of Required Tuition & Fees For Full-Time<br>Undergraduate Students – Public Institutions | 92  |
| Cost of Full-Time Undergraduate Students<br>Academic Year 2005-2006                                       | 94  |
| Statewide Scholarships and Grants                                                                         | 96  |
| Fall 2005 Scholarship Disbursement                                                                        | 100 |
| 2004-05 Academic Year Scholarship Disbursements                                                           | 102 |
| Fall 2004 Palmetto Fellows Recipients Retaining<br>Palmetto Fellows Scholarships in Fall 2005             | 104 |
| Fall 2004 LIFE Recipients Retaining LIFE Scholarships<br>In Fall 2005                                     | 105 |
| Retention of HOPE Scholarship Recipients from Fall 2004<br>To Fall 2005                                   | 106 |