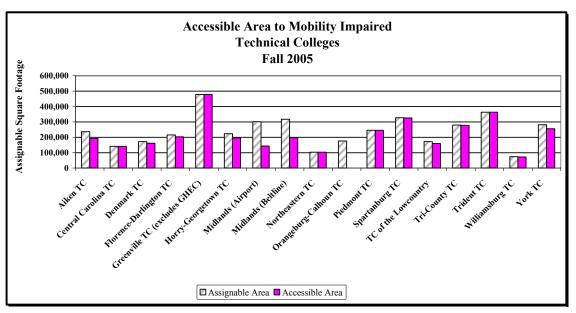

# **Table of Contents**

| Facilities                                          |     |
|-----------------------------------------------------|-----|
| Facilities Operation and Maintenance                | 113 |
| Facilities Glossary                                 | 114 |
| Fall 2005 Assignable Area by Function and Site      | 116 |
| 2006-07 Utilization Table - Based on Fall 2005 Data | 119 |
| Percentage of Accessible Area to Mobility Impaired  |     |